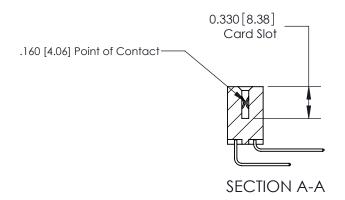

## **Contact Detail**

559-90 Degree Bend (Code 541 Contacts)

.156 [3.96] Contact Spacing x .200 [5.08] Row Spacing

**See Accompanying Pages for: Contact Bend Details** 

THIS IS A C.A.D. GENERATED DRAWING DO NOT MAKE MANUAL REVISIONS TO MASTER.