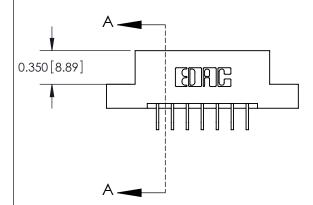

## **Contact Detail**

559-90 Degree Bend (Code 541 Contacts)

.156 [3.96] Contact Spacing x .200 [5.08] Row Spacing

**See Accompanying Pages for: Contact Bend Details** 

THIS IS A C.A.D. GENERATED DRAWING DO NOT MAKE MANUAL REVISIONS TO MASTER.