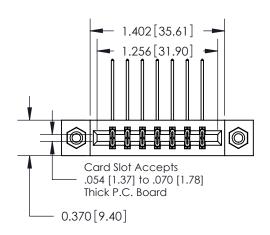

## **Mounting Option**

08-#4-40 Unified Threaded Inserts

## **Contact Detail**

559-90 Degree Bend (Code 541 Contacts)

.156 [3.96] Contact Spacing x .200 [5.08] Row Spacing

**See Accompanying Pages for: Contact Bend Details** 

THIS IS A C.A.D. GENERATED DRAWING DO NOT MAKE MANUAL REVISIONS TO MASTER.