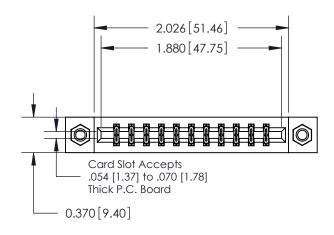

**Mounting Option** 

07-M3-0.5 Metric Threaded Inserts

ISSUE NUMBER

ORIGINAL

| 837/887 Series High Temp Card Edge Connector |
|----------------------------------------------|
| Part Number: 887-022-544-207                 |

YOUR CONNECTION TO QUALITY & SERVICE