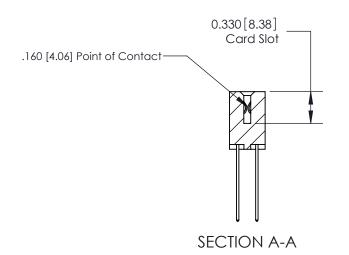

ISSUE NUMBER

ORIGINAL

1

|                     | 837/887 Series High Temp Card Edge Connector |                                                                                                                                                              | ACAD REFERENCE | NO. 837 EN       | 837 ENG MASTER |  |
|---------------------|----------------------------------------------|--------------------------------------------------------------------------------------------------------------------------------------------------------------|----------------|------------------|----------------|--|
| Contact Bend Detail |                                              | DRAWN: J.LEE                                                                                                                                                 | DATE: OC       | DATE: OCT. 06/09 |                |  |
|                     | Confact Bend Defail                          |                                                                                                                                                              | CHECKED:       | DATE:            |                |  |
|                     | EDAC INC                                     | TORONTO, ONTARIO CANADA  ARE THE PROPERTY OF EDAC INC., AND SHALL NOT BE REPRODUCED, OR COPIED OR USED AS THE BASIS FOR THE MANUFACTURE OR SALE OF APPARATUS | SCALE: NTS     | SHEET            | 2 <b>OF</b> 2  |  |
|                     | TORONTO, ONTARIO                             |                                                                                                                                                              | DRAWING NUMBER |                  | ISSUE          |  |
| YO                  | YOUR CONNECTION TO QUALITY & SERVICE         |                                                                                                                                                              | 837 Asser      | nbly             | 1              |  |