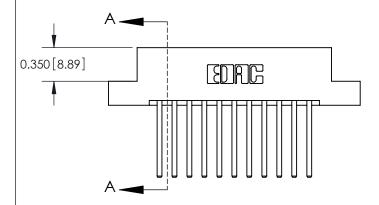

## **Contact Detail**

544-Wire Wrap .050x.025(1.27x0.64) - Tail LG=.750(19.05) .156 [3.96] Contact Spacing x .200 [5.08] Row Spacing

**See Accompanying Pages for:** 

**Contact Bend Details** 

THIS IS A C.A.D. GENERATED DRAWING DO NOT MAKE MANUAL REVISIONS TO MASTER.

ISSUE NUMBER

ORIGINAL

| 837/887 Series High Temp Card Edge Connector |
|----------------------------------------------|
| Part Number: 887-022-544-207                 |

YOUR CONNECTION TO QUALITY & SERVICE