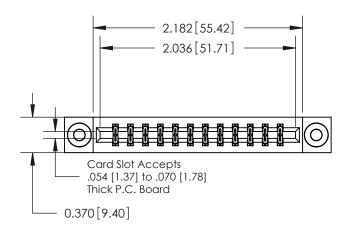

**Mounting Option** 

03-.116 (2.95) I.D. Floating Eyelets

## **Contact Detail**

524-P.C. Tail .018 Sq.(0.46 Sq.) - Tail LG=.175(4.45) .156 [3.96] Contact Spacing x .200 [5.08] Row Spacing

THIS IS A C.A.D. GENERATED DRAWING DO NOT MAKE MANUAL REVISIONS TO MASTER.

ISSUE NUMBER

ORIGINAL

**See Accompanying Pages for:** 

**Contact Bend Details** 

YOUR CONNECTION TO QUALITY & SERVICE

**EDAC INC** TORONTO, ONTARIO CANADA

Part Number: 887-024-524-203

837/887 Series High Temp Card Edge Connector