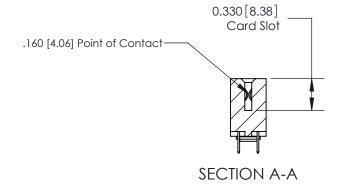

ISSUE NUMBER

ORIGINAL

1

|                     | 837/887 Series High Temp Card Edge Connector |                                                                                                                                                           | ACAD REFERENCE | NO. 837 EN       | 837 ENG MASTER |  |
|---------------------|----------------------------------------------|-----------------------------------------------------------------------------------------------------------------------------------------------------------|----------------|------------------|----------------|--|
| Contact Bend Detail |                                              | DRAWN: J.LEE                                                                                                                                              | DATE: OC       | DATE: OCT. 06/09 |                |  |
| Confact Bend Defail |                                              | CHECKED:                                                                                                                                                  | DATE:          | DATE:            |                |  |
|                     | EDAC INC                                     | RONTO, ONTARIO  CANADA  ARE THE PROPERTY OF EDAC INC.,AND SHALL NOT BE REPRODUCED,OR COPIED OR USED AS THE BASIS FOR THE MANUFACTURE OR SALE OF APPARATUS | SCALE: NTS     | SHEET            | 2 <b>OF</b> 2  |  |
|                     | TORONTO, ONTARIO                             |                                                                                                                                                           | DRAWING NUMBER |                  | ISSUE          |  |
|                     | YOUR CONNECTION TO QUALITY & SERVICE         |                                                                                                                                                           | 837 Assembly   |                  | 1              |  |