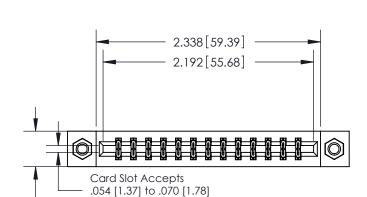

ISSUE NUMBER

ORIGINAL

837/887 Series High Temp Card Edge Connector Part Number: 887-026-560-207

YOUR CONNECTION TO QUALITY & SERVICE

**EDAC INC** TORONTO, ONTARIO CANADA

THESE DRAWINGS AND SPECIFICATIONS ARE THE PROPERTY OF EDAC INC.,AND SHALL NOT BE REPRODUCED, OR COPIED OR USED AS THE BASIS FOR THE MANUFACTURE OR SALE OF APPARATUS WITHOUT WRITTEN PERMISSION.

**Mounting Option** 

07-M3-0.5 Metric Threaded Inserts