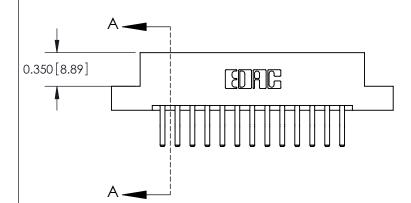

ISSUE NUMBER

ORIGINAL

837/887 Series High Temp Card Edge Connector Part Number: 887-026-560-207

YOUR CONNECTION TO QUALITY & SERVICE

**EDAC INC** TORONTO, ONTARIO CANADA

THESE DRAWINGS AND SPECIFICATIONS ARE THE PROPERTY OF EDAC INC.,AND SHALL NOT BE REPRODUCED, OR COPIED OR USED AS THE BASIS FOR THE MANUFACTURE OR SALE OF APPARATUS WITHOUT WRITTEN PERMISSION.