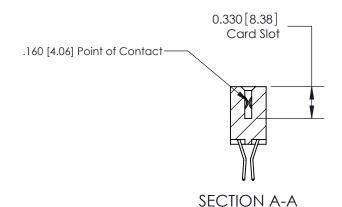

## **Contact Detail**

560-Extender Board Bend (Code 523 Contacts)

.156 [3.96] Contact Spacing x .200 [5.08] Row Spacing

Thick P.C. Board

0.370 [9.40]

THIS IS A C.A.D. GENERATED DRAWING DO NOT MAKE MANUAL REVISIONS TO MASTER.