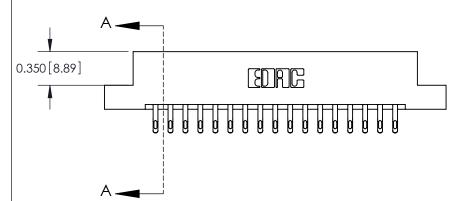

**Mounting Option** 

04-.156 (3.96) Dia. Mounting Holes

## **Contact Detail**

555-Extender Board Bend (Code 500 Contacts)

.156 [3.96] Contact Spacing x .200 [5.08] Row Spacing

THIS IS A C.A.D. GENERATED DRAWING DO NOT MAKE MANUAL REVISIONS TO MASTER.



ISSUE NUMBER

ORIGINAL





0.330[8.38] Card Slot .160 [4.06] Point of Contact-**SECTION A-A** 

**See Accompanying Pages for:** 

**Contact Bend Details** 

| 837/887 Series High Temp Card Edge Connector |
|----------------------------------------------|
| Part Number: 887-034-555-204                 |

|                    | EDAC INC          |
|--------------------|-------------------|
|                    | TORONTO, ONTARIO  |
|                    | CANADA            |
| YOUR CONNECTION TO | QUALITY & SERVICE |

**EDAC INC** TORONTO, ONTARIO CANADA

THESE DRAWINGS AND SPECIFICATIONS ARE THE PROPERTY OF EDAC INC.,AND SHALL NOT BE REPRODUCED, OR COPIED OR USED AS THE BASIS FOR THE MANUFACTURE OR SALE OF APPARATUS WITHOUT WRITTEN PERMISSION.

| ACAD REFERENCE NO. | 837 ENG MASTER   |  |  |  |
|--------------------