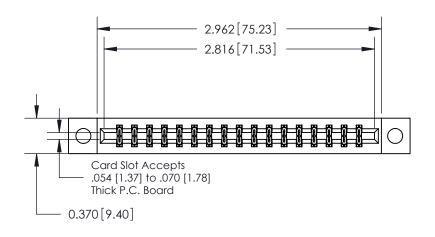

ORIGINAL

0.330[8.38] Card Slot .160 [4.06] Point of Contact-**SECTION A-A** 

**See Accompanying Pages for:** 

**Contact Bend Details** 

| 837/887 Series High Temp Card Edge Connector |
|----------------------------------------------|
| Part Number: 887-034-555-204                 |