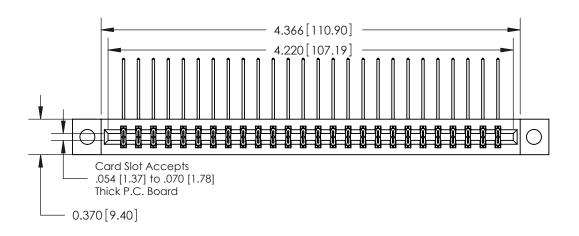

**See Accompanying Pages for:** 

**Contact Bend Details** 

837/887 Series High Temp Card Edge Connector Part Number: 887-052-558-204

|                                              | EDAC INC         |  |  |  |
|----------------------------------------------|------------------|--|--|--|
|                                              | TORONTO, ONTARIO |  |  |  |
|                                              | CANADA           |  |  |  |
| CANADA  YOUR CONNECTION TO QUALITY & SERVICE |                  |  |  |  |

## **Contact Detail**

558-90 Degree Bend (Code 541 Contacts)

.156 [3.96] Contact Spacing x .200 [5.08] Row Spacing

THIS IS A C.A.D. GENERATED DRAWING DO NOT MAKE MANUAL REVISIONS TO MASTER.

ISSUE NUMBER

ORIGINAL