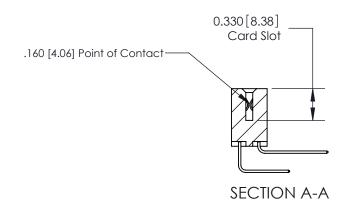

## **Contact Detail**

558-90 Degree Bend (Code 541 Contacts)

.156 [3.96] Contact Spacing x .200 [5.08] Row Spacing

THIS IS A C.A.D. GENERATED DRAWING DO NOT MAKE MANUAL REVISIONS TO MASTER.

ISSUE NUMBER

ORIGINAL

**See Accompanying Pages for:** 

**Contact Bend Details** 

837/887 Series High Temp Card Edge Connector Part Number: 887-052-558-204

|                                              | EDAC INC         |  |  |  |
|----------------------------------------------|------------------|--|--|--|
|                                              | TORONTO, ONTARIO |  |  |  |
|                                              | CANADA           |  |  |  |
| CANADA  YOUR CONNECTION TO QUALITY & SERVICE |                  |  |  |  |