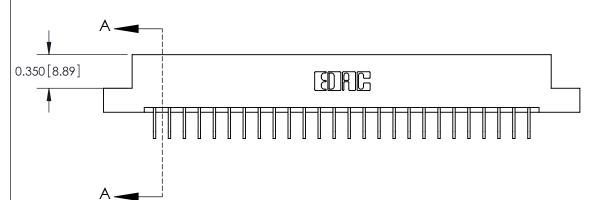

**Mounting Option** 

04-.156 (3.96) Dia. Mounting Holes

**See Accompanying Pages for:** 

**Contact Bend Details** 

837/887 Series High Temp Card Edge Connector Part Number: 887-052-558-204

|                                              | EDAC INC         |  |  |  |
|----------------------------------------------|------------------|--|--|--|
|                                              | TORONTO, ONTARIO |  |  |  |
|                                              | CANADA           |  |  |  |
| CANADA  YOUR CONNECTION TO QUALITY & SERVICE |                  |  |  |  |