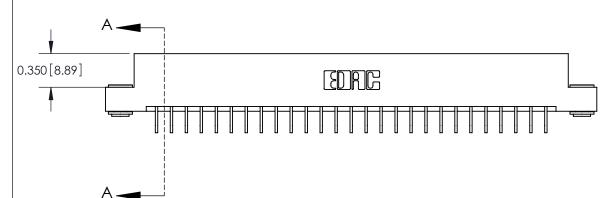

**See Accompanying Pages for:** 

**Contact Bend Details** 

837/887 Series High Temp Card Edge Connector Part Number: 887-054-559-203

|                    | EDAC INC          |  |  |
|--------------------|-------------------|--|--|
|                    | TORONTO, ONTARIO  |  |  |
|                    | CANADA            |  |  |
| YOUR CONNECTION TO | QUALITY & SERVICE |  |  |