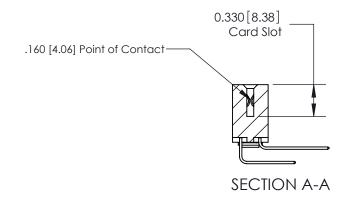

**See Accompanying Pages for:** 

**Contact Bend Details** 

837/887 Series High Temp Card Edge Connector Part Number: 887-054-559-203

|                    | EDAC INC          |  |  |
|--------------------|-------------------|--|--|
|                    | TORONTO, ONTARIO  |  |  |
|                    | CANADA            |  |  |
| YOUR CONNECTION TO | QUALITY & SERVICE |  |  |