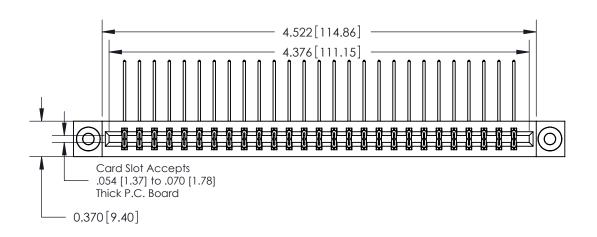

**See Accompanying Pages for:** 

**Contact Bend Details** 

837/887 Series High Temp Card Edge Connector Part Number: 887-054-559-203

|                    | EDAC INC          |  |  |
|--------------------|-------------------|--|--|
|                    | TORONTO, ONTARIO  |  |  |
|                    | CANADA            |  |  |
| YOUR CONNECTION TO | QUALITY & SERVICE |  |  |