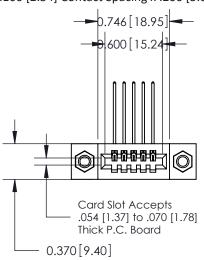

842/892 Series High Temp Card Edge Connector Part Number: 892-005-559-107

YOUR CONNECTION TO QUALITY & SERVICE

842 ENG MASTER J.LEE DATE: OCT. 06/09 SHEET 1 OF 3 NTS

842 Assembly

SECTION A-A

THIS IS A C.A.D. GENERATED DRAWING DO NOT MAKE MANUAL REVISIONS TO MASTER