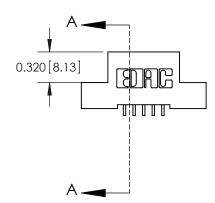

## **Contact Detail**

559-90 Degree Bend (Code 541 Contacts)

.100 [2.54] Contact Spacing x .200 [5.08] Row Spacing

**See Accompanying Pages for:** 

- **Contact Bend Details**
- **Mounting Options**

.240 [6.10] Point of Contact-