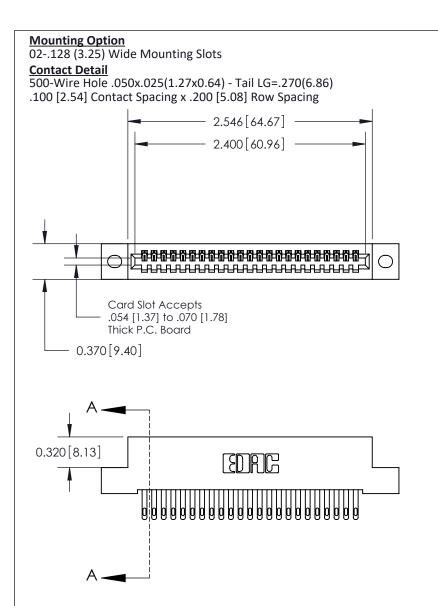

THIS IS A C.A.D. GENERATED DRAWING

ISSUE NUMBER

ORIGINAL

.240 [6.10] Point of Contact—

842/892 Series High Temp Card Edge Connector Part Number: 892-023-500-102

DR CH

AD REFERENCE NO. 842 ENG MASTER

AWN: J.LEE DATE: OCT. 06/09

SECTION A-A

CHECKED: SCALE: NTS

NG NUMBER ISSUE 842 Assembly 1

SHEET 1 OF 3

See Accompanying Pages for:

- Contact Bend Details
- Mounting Options

SDDG YOUR CONNECTION I

EDAC INC TORONTO, ONTARIO CANADA