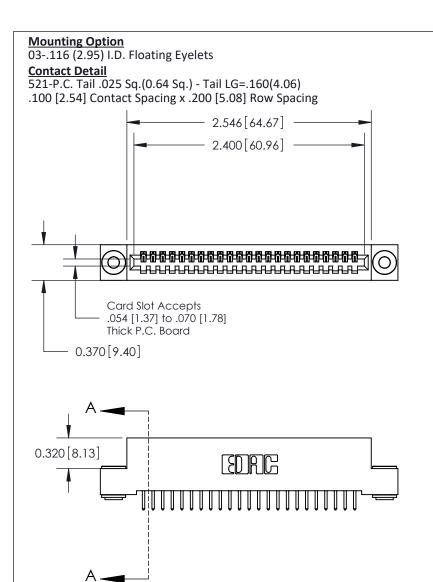

## **See Accompanying Pages for:**

- **Contact Bend Details**
- **Mounting Options**

842/892 Series High Temp Card Edge Connector Part Number: 892-023-521-103

| ACAD REFERENCE NO | 842 ENG MASTER   |  |  |
|-------------------|------------------|--|--|
| DRAWN: J.LEE      | DATE: OCT. 06/09 |  |  |
| CHECKED:          | DATE:            |  |  |
| SCALE: NTS        | SHEET 1 OF 3     |  |  |
| DRAWING NUMBER    | ISSUE            |  |  |