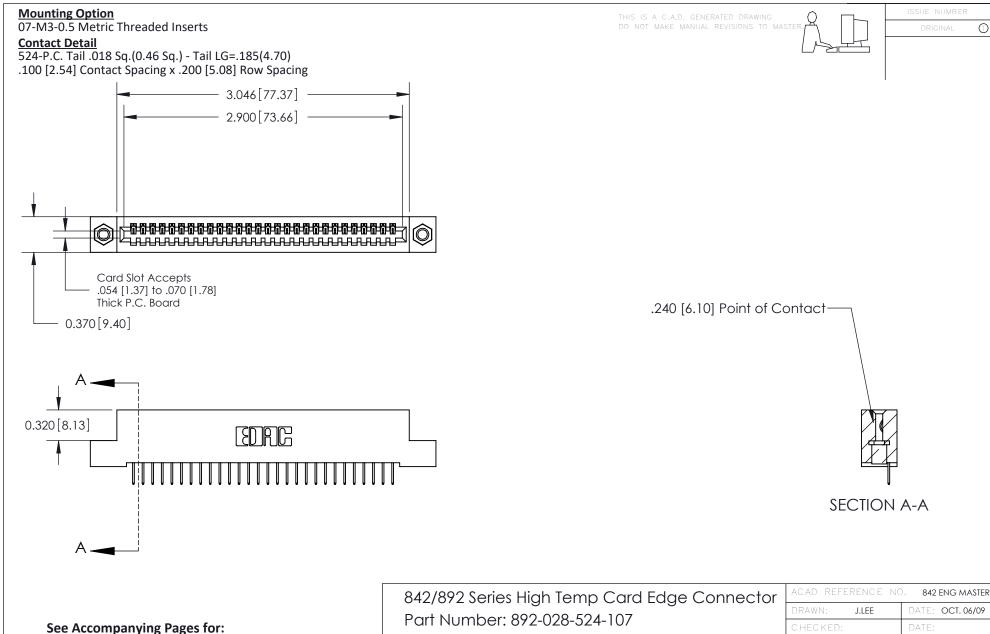

THIS IS A C.A.D. GENERATED DRAWING DO NOT MAKE MANUAL REVISIONS TO MASTER

ISSUE NUMBER

ORIGINAL

1

| 842/892 Series High Temp Card Edge Co<br>Mounting Options  | DRAWN: J.LEE DATE: OCT. 06/09  CHECKED: DATE: |
|------------------------------------------------------------|-----------------------------------------------|
| EDAC INC THESE DRAWINGS AND S ARE THE PROPERTY OF          |                                               |
|                                                            | DUCED,OR COPIED DRAWING NUMBER ISSUE          |
| YOUR CONNECTION TO QUALITY & SERVICE WITHOUT WRITTEN PERMI |                                               |