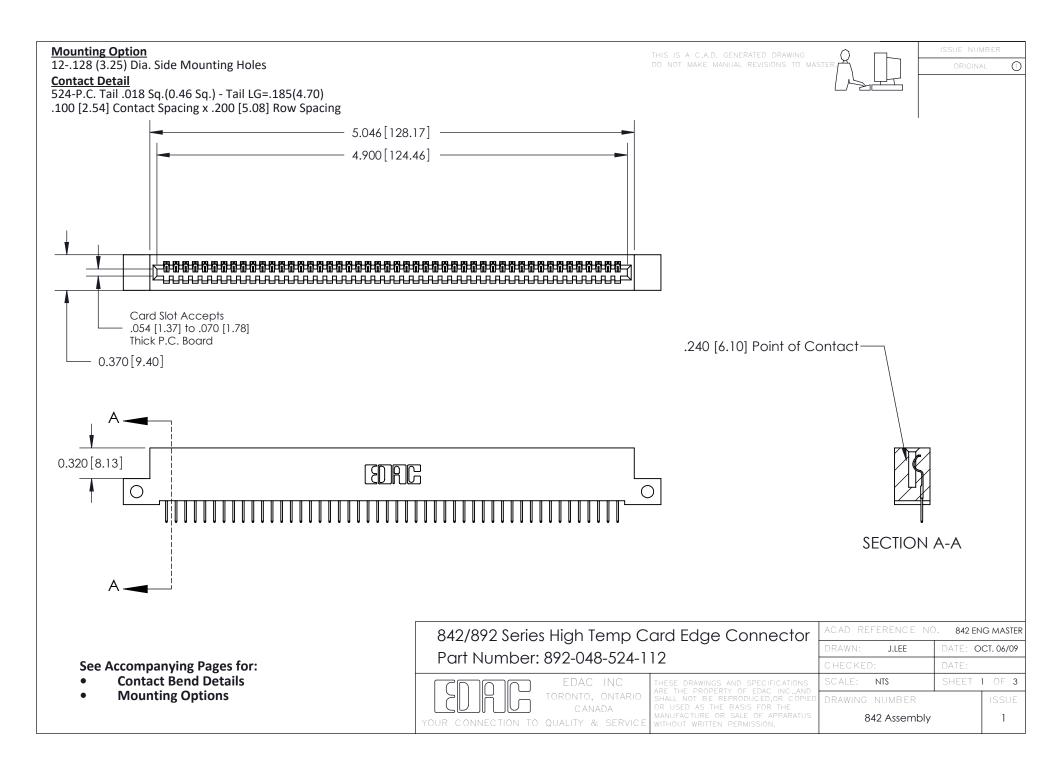

THIS IS A C.A.D. GENERATED DRAWING DO NOT MAKE MANUAL REVISIONS TO MASTER

ORIGINAL (1)



| 842/892 Series High Temp Card Edge Connector<br>Contact Bend Detail |                                                                                                 | ACAD REFERENCE NO. 842 ENG MASTER |             |                  |        |
|---------------------------------------------------------------------|-------------------------------------------------------------------------------------------------|-----------------------------------|-------------|------------------|--------|
|                                                                     |                                                                                                 | DRAWN:                            | J.LEE