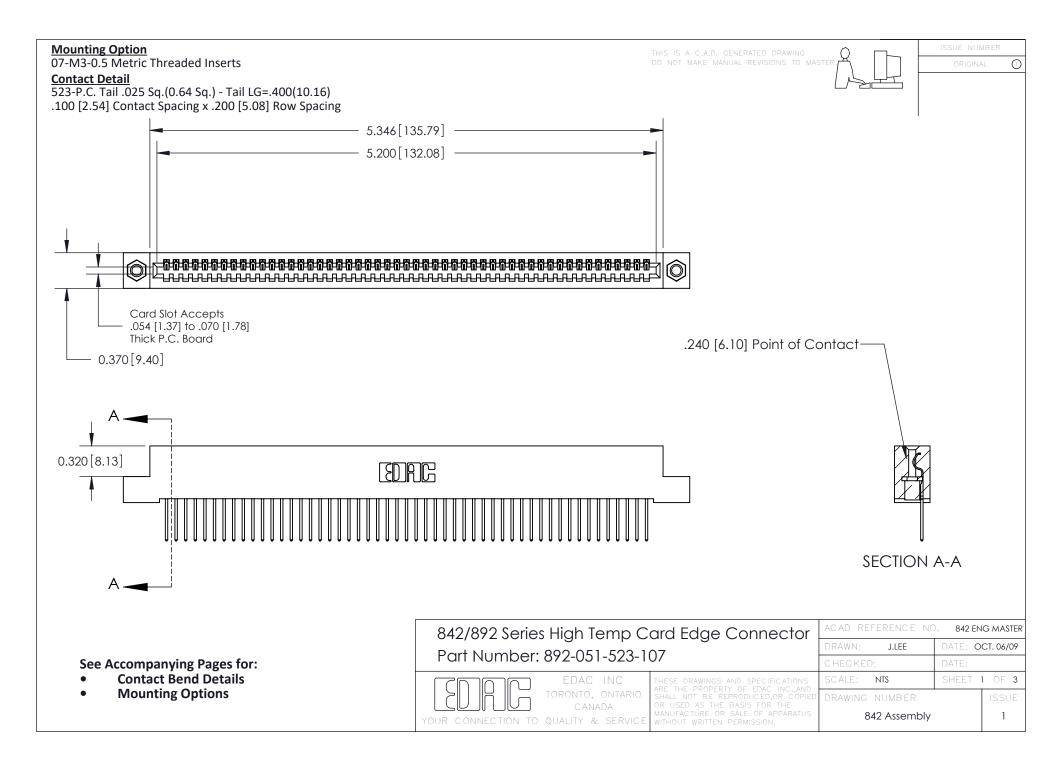

THIS IS A C.A.D. GENERATED DRAWING DO NOT MAKE MANUAL REVISIONS TO MASTER

ORIGINAL (1)



| 842/892 Series High Temp Card Edge Connector<br>Contact Bend Detail |                                                                                                 | ACAD REFERENCE NO. 842 ENG MASTER |             |                  |        |
|---------------------------------------------------------------------|-------------------------------------------------------------------------------------------------|-----------------------------------|-------------|------------------|--------|
|                                                                     |                                                                                                 | DRAWN:                            | J.LEE