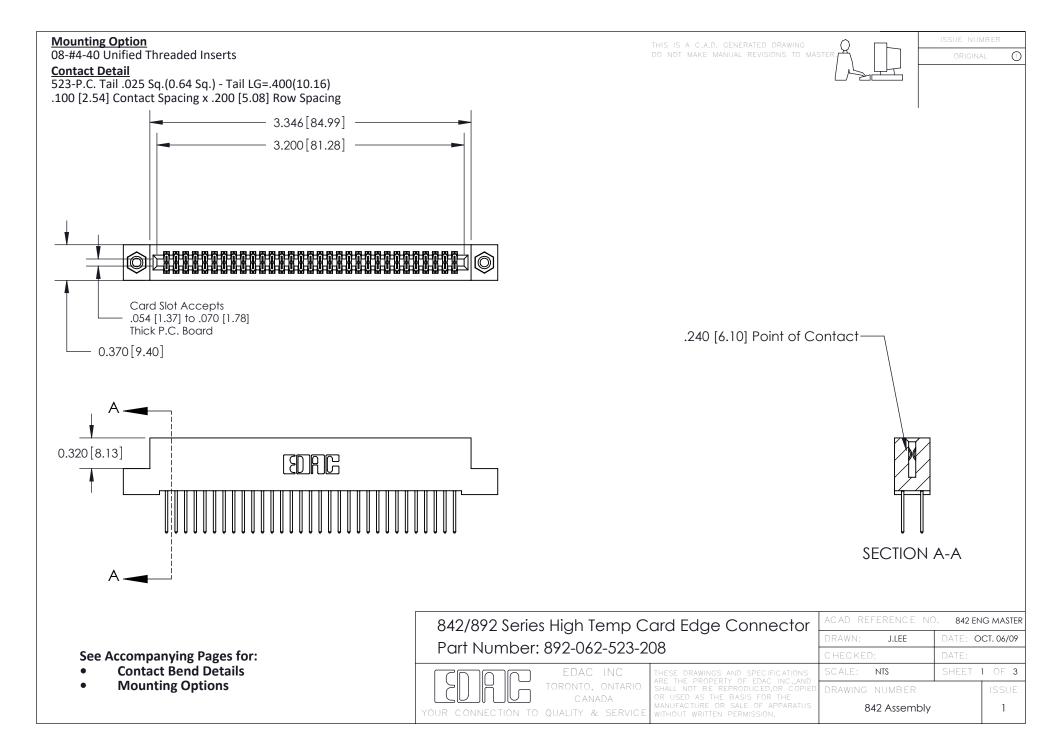

THIS IS A C.A.D. GENERATED DRAWING DO NOT MAKE MANUAL REVISIONS TO MASTER

ORIGINAL (1)



| 842/892 Series High Temp Card Edge Connector<br>Contact Bend Detail |                                                                                                 | ACAD REFERENCE NO. 842 ENG MASTER |             |                  |        |
|---------------------------------------------------------------------|-------------------------------------------------------------------------------------------------|-----------------------------------|-------------|------------------|--------|
|                                                                     |                                                                                                 | DRAWN:                            | J.LEE