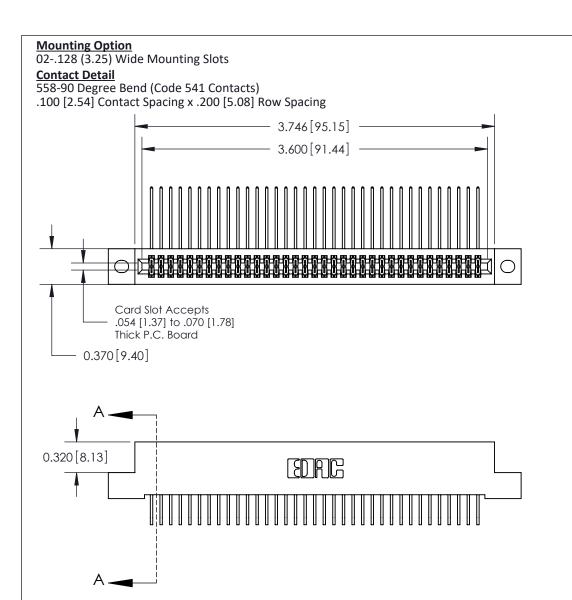

THIS IS A C.A.D. GENERATED DRAWING DO NOT MAKE MANUAL REVISIONS TO MASTER

ISSUE NUMBER

ORIGINAL

1

| 842/892 Series High Temp Card Edge Co<br>Mounting Options  | DRAWN: J.LEE DATE: OCT. 06/09  CHECKED: DATE: |
|------------------------------------------------------------|-----------------------------------------------|
| EDAC INC THESE DRAWINGS AND S ARE THE PROPERTY OF          |                                               |
|                                                            | DUCED,OR COPIED DRAWING NUMBER ISSUE          |
| YOUR CONNECTION TO QUALITY & SERVICE WITHOUT WRITTEN PERMI |                                               |