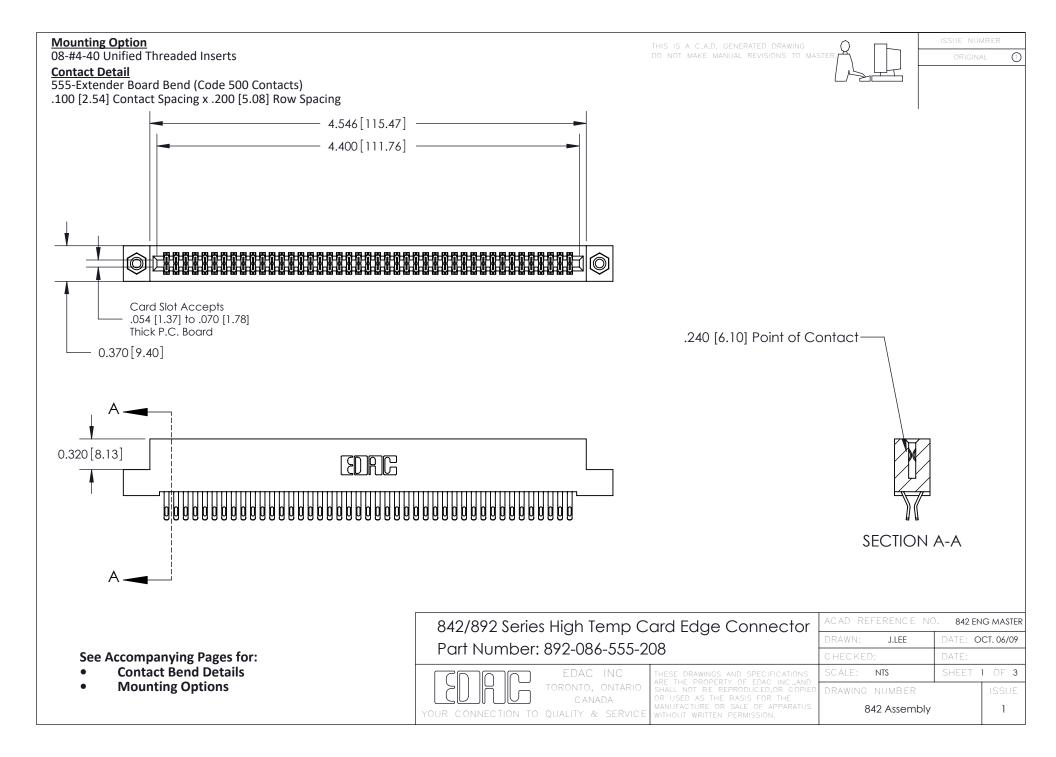

THIS IS A C.A.D. GENERATED DRAWING DO NOT MAKE MANUAL REVISIONS TO MASTER

ORIGINAL (1)



| 842/892 Series High Temp Card Edge Connector<br>Contact Bend Detail |                                                                                                 | ACAD REFERENCE NO. 842 ENG MASTER |             |                  |        |
|---------------------------------------------------------------------|-------------------------------------------------------------------------------------------------|-----------------------------------|-------------|------------------|--------|
|                                                                     |                                                                                                 | DRAWN:                            | J.LEE