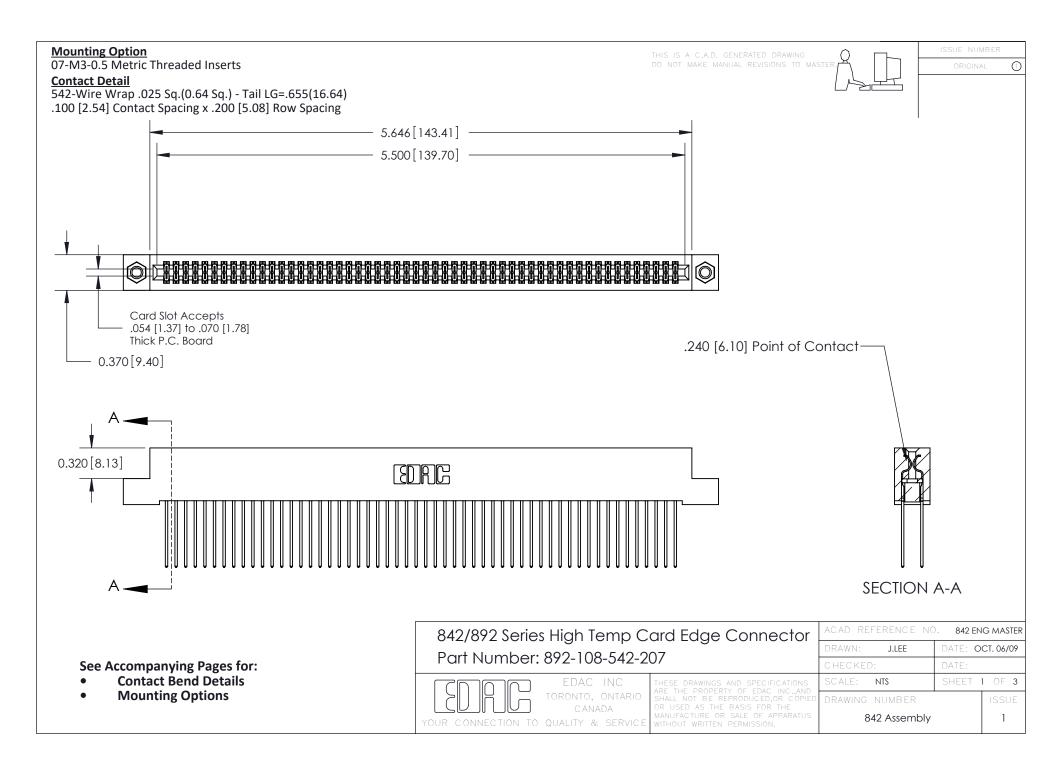

THIS IS A C.A.D. GENERATED DRAWING DO NOT MAKE MANUAL REVISIONS TO MASTER

ORIGINAL (1)



| 842/892 Series High Temp Card Edge Connector<br>Contact Bend Detail |                                                                                                 | ACAD REFERENCE NO. 842 ENG MASTER |             |                  |        |
|---------------------------------------------------------------------|-------------------------------------------------------------------------------------------------|-----------------------------------|-------------|------------------|--------|
|                                                                     |                                                                                                 | DRAWN:                            | J.LEE