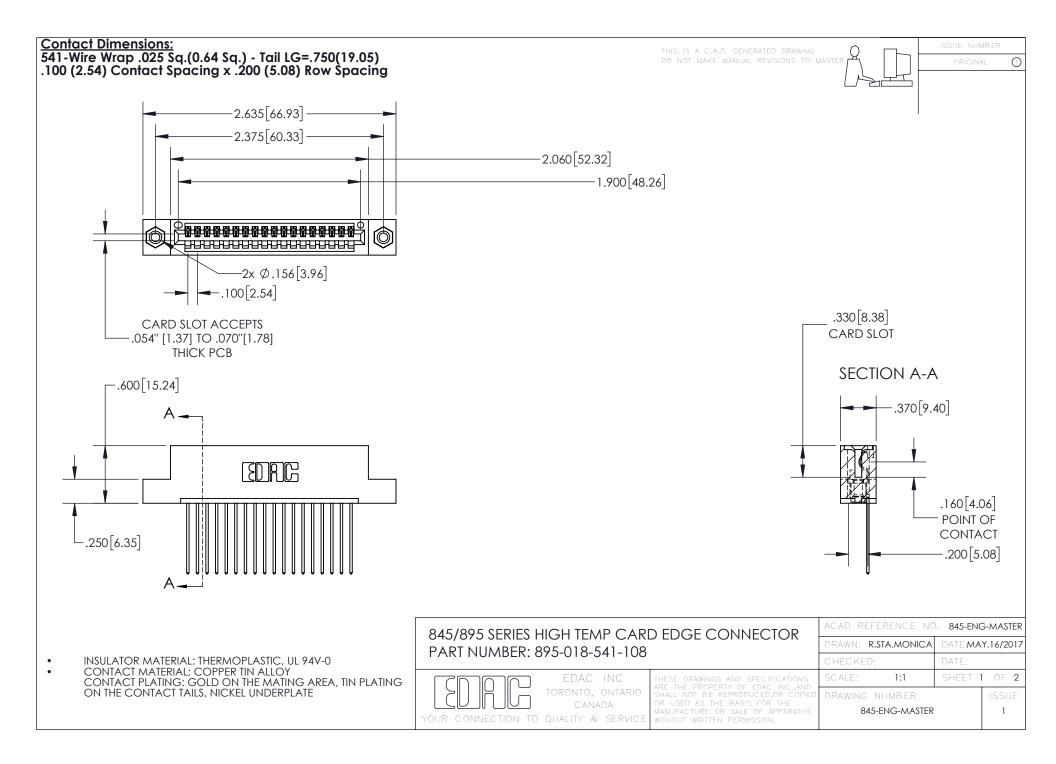

INSULATOR MATERIAL: THERMOPLASTIC POLYESTER, UL 94V-0 DAP MATERIAL AVAILABLE UPON REQUEST

**Contact Code 558** 

CONTACT MATERIAL; COPPER ALLOY CONTACT PLATING: GOLD ON THE MATING AREA, TIN PLATING ON THE CONTACT TAILS, NICKEL UNDERPLATE

## 845/895 SERIES HIGH TEMP CARD EDGE CONNECTOR CONTACT CODE 555,556,558,559,560 DIMENSIONS

YOUR CONNECTION TO QUALITY & SERVICE

Contact Code 559

|   | ACAD REFERENCE NO. 845-ENG-MASTER |                  |  |
|---|-----------------------------------|------------------|--|
|   | DRAWN: R.STA.MONICA               | DATE:MAY.16/2017 |  |
|   | CHECKED:                          | DATE:            |  |
|   | SCALE: 1:1                        | SHEET 2 OF 2     |  |
| D | DRAWING NUMBER                    | ISSUE            |  |

Contact Code 560