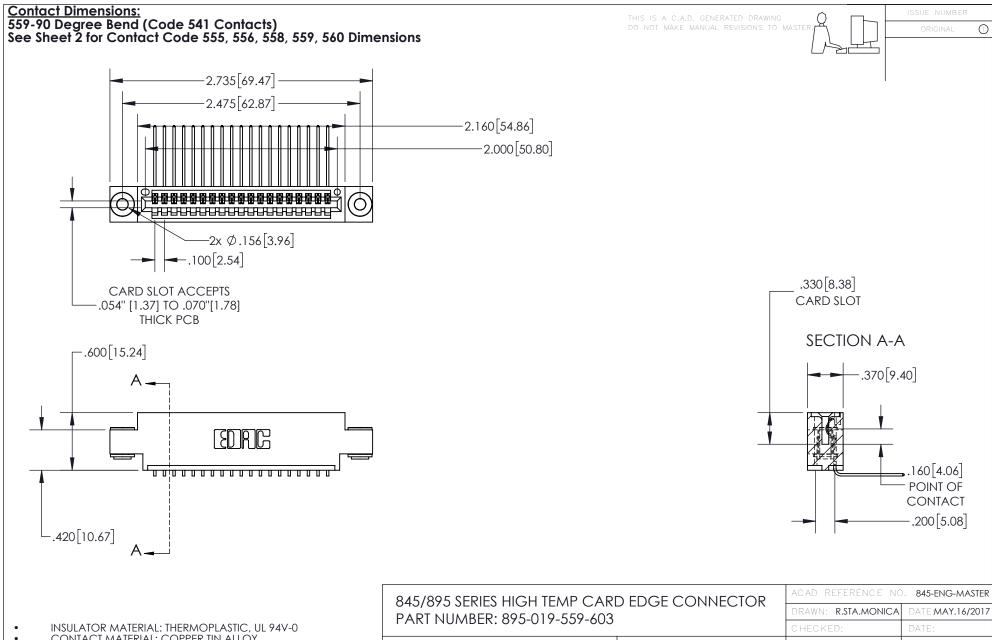

CONTACT MATERIAL; COPPER TIN ALLOY CONTACT PLATING: GOLD ON THE MATING AREA, TIN PLATING ON THE CONTACT TAILS, NICKEL UNDERPLATE

YOUR CONNECTION TO QUALITY & SERVICE

| ACAD REFERENCE NO. 845-ENG-MASIER |                  |      |
|-----------------------------------|------------------|------|
| DRAWN: R.STA.MONICA               | DATE:MAY.16/2017 |      |
| CHECKED:                          | DATE:            |      |
| SCALE: 1:1                        | SHEET 1          | OF 2 |
| DRAWING NUMBER                    | 1                | SSUE |
| 845-ENG-MASTER                    |                  | 1    |

845-ENG-MASTER

- INSULATOR MATERIAL: THERMOPLASTIC POLYESTER, UL 94V-0 DAP MATERIAL AVAILABLE UPON REQUEST
- CONTACT MATERIAL; COPPER ALLOY

CONTACT PLATING: GOLD ON THE MATING AREA, TIN PLATING ON THE CONTACT TAILS, NICKEL UNDERPLATE