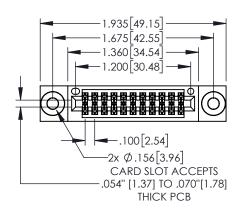

.330[8.38] CARD SLOT

.200 5.08

**SECTION A-A** 

—.370<sup>[9.40]</sup>

.160[4.06] POINT OF CONTACT

1

| 845/895 SERIES HIGH TEMP CARD EDGE CONNECTOR |
|----------------------------------------------|
| PART NUMBER: 895-022-500-803                 |