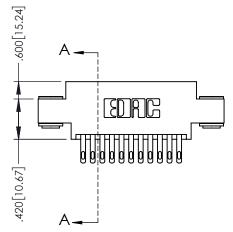

.330[8.38] CARD SLOT

.200 5.08

**SECTION A-A** 

—.370<sup>[9.40]</sup>

.160[4.06] POINT OF CONTACT

1

| 845/895 SERIES HIGH TEMP CARD EDGE CONNECTOR |
|----------------------------------------------|
| PART NUMBER: 895-022-500-803                 |