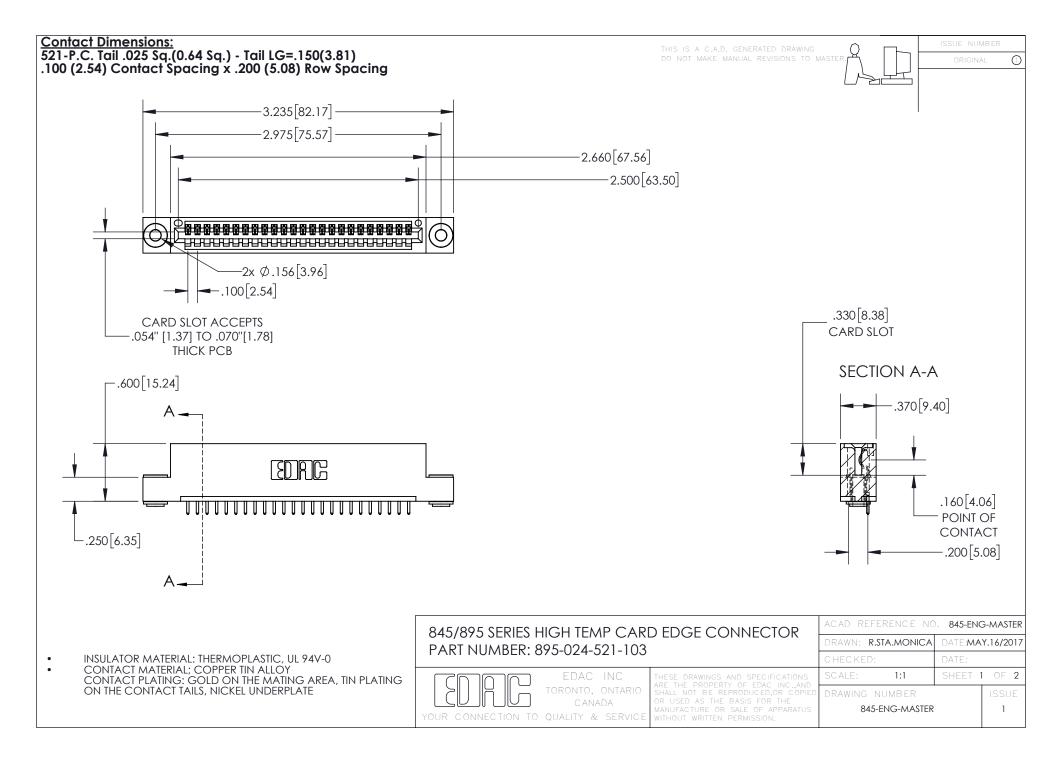

INSULATOR MATERIAL: THERMOPLASTIC POLYESTER, UL 94V-0 DAP MATERIAL AVAILABLE UPON REQUEST

**Contact Code 558** 

CONTACT MATERIAL; COPPER ALLOY CONTACT PLATING: GOLD ON THE MATING AREA, TIN PLATING ON THE CONTACT TAILS, NICKEL UNDERPLATE

## 845/895 SERIES HIGH TEMP CARD EDGE CONNECTOR CONTACT CODE 555,556,558,559,560 DIMENSIONS

YOUR CONNECTION TO QUALITY & SERVICE

Contact Code 559

|   | ACAD REFERENCE NO. 845-ENG-MASTER |                  |  |
|---|-----------------------------------|------------------|--|
|   | DRAWN: R.STA.MONICA               | DATE:MAY.16/2017 |  |
|   | CHECKED:                          | DATE:            |  |
|   | SCALE: 1:1                        | SHEET 2 OF 2     |  |
| D | DRAWING NUMBER                    | ISSUE            |  |

Contact Code 560

845-ENG-MASTER