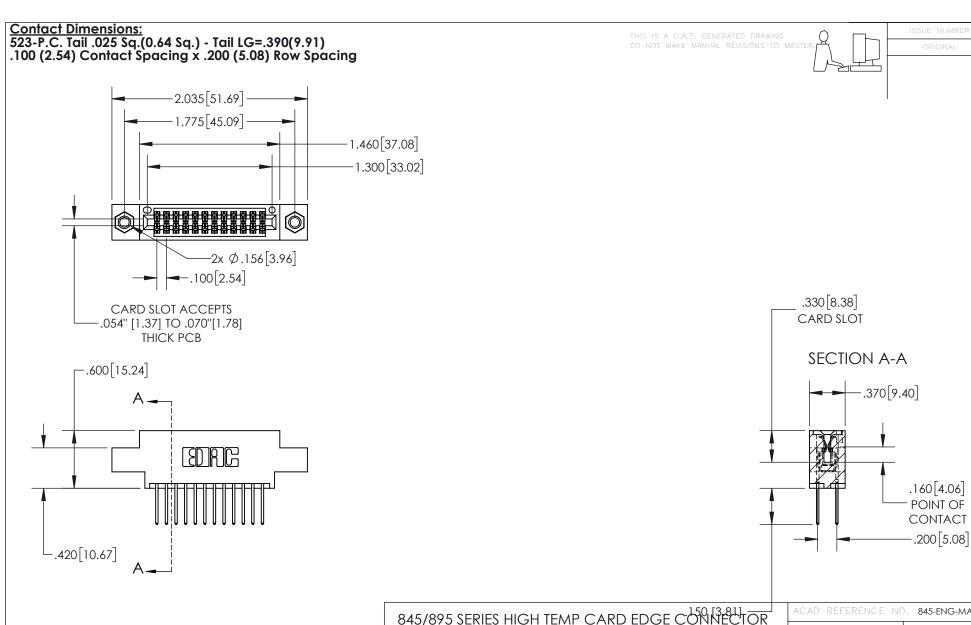

INSULATOR MATERIAL: THERMOPLASTIC, UL 94V-0

CONTACT MATERIAL; COPPER TIN ALLOY
CONTACT PLATING: GOLD ON THE MATING AREA, TIN PLATING
ON THE CONTACT TAILS, NICKEL UNDERPLATE

845/895 SERIES HIGH TEMP CARD EDGE CONNECTOR PART NUMBER: 895-024-523-807

YOUR CONNECTION TO QUALITY & SERVICE

| ACAD REFERENCE NO. 845-ENG-MASTER |     |                  |       |
|-----------------------------------|-----|------------------|-------|
| DRAWN: R.STA.MONICA               |     | DATE:MAY.16/2017 |       |
| CHECKE                            | D:  | DATE:            |       |
| SCALE:                            | 1:1 | SHEET 1          | OF 2  |
| DRAWING NUMBER                    |     |                  | ISSUE |