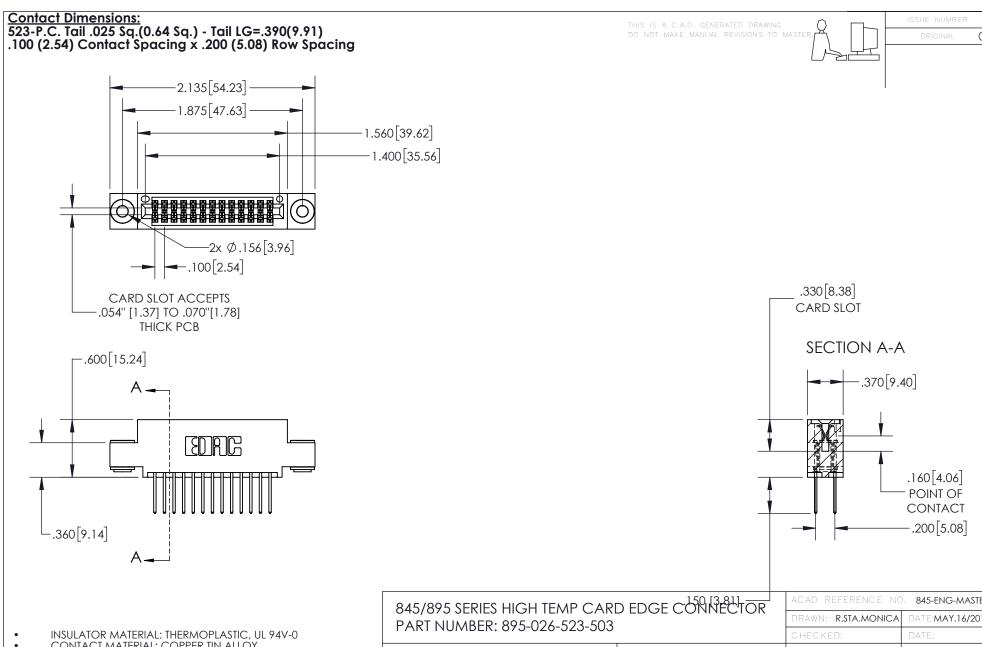

CONTACT MATERIAL; COPPER TIN ALLOY
CONTACT PLATING: GOLD ON THE MATING AREA, TIN PLATING
ON THE CONTACT TAILS, NICKEL UNDERPLATE

YOUR CONNECTION TO QUALITY & SERVICE

845-ENG-MASTER DATE:MAY.16/2017 1:1 SHEET 1 OF 2

845-ENG-MASTER







INSULATOR MATERIAL: THERMOPLASTIC POLYESTER, UL 94V-0 DAP MATERIAL AVAILABLE UPON REQUEST

**Contact Code 558** 

CONTACT MATERIAL; COPPER ALLOY CONTACT PLATING: GOLD ON THE MATING AREA, TIN PLATING ON THE CONTACT TAILS, NICKEL UNDERPLATE

## 845/895 SERIES HIGH TEMP CARD EDGE CONNECTOR CONTACT CODE 555,556,558,559,560 DIMENSIONS

YOUR CONNECTION TO QUALITY & SERVICE

Contact Code 559

|   | ACAD REFERENCE NO. 845-ENG-MASTER |                  |  |
|---|-----------------------------------|------------------|--|
|   | DRAWN: R.STA.MONICA               |