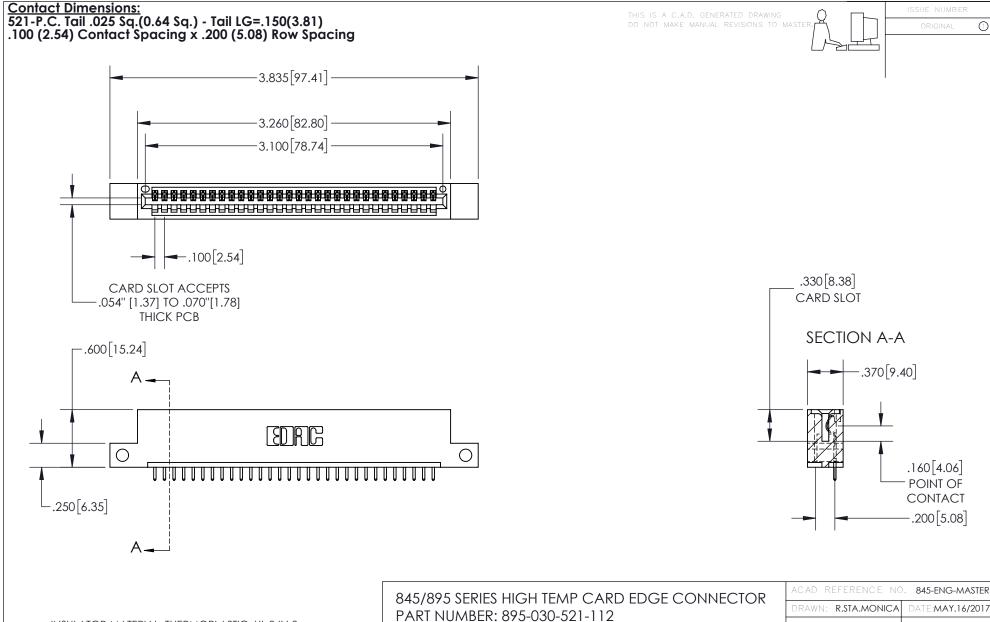

INSULATOR MATERIAL: THERMOPLASTIC, UL 94V-0

CONTACT MATERIAL; COPPER TIN ALLOY
CONTACT PLATING: GOLD ON THE MATING AREA, TIN PLATING
ON THE CONTACT TAILS, NICKEL UNDERPLATE

| 845/895 SERIES HIGH TE | MP CARD EDGE CONNECTOR |
|------------------------|------------------------|
| PART NUMBER: 895-030   | -521-112               |

YOUR CONNECTION TO QUALITY & SERVICE

| ACAD REFERENCE NO. 845-ENG-MASTER |                  |  |
|-----------------------------------|------------------|--|
| DRAWN: R.STA.MONICA               | DATE:MAY.16/2017 |  |
| CHECKED:                          | DATE:            |  |
| SCALE: 1:1                        | SHEET 1 OF 2     |  |
| DRAWING NUMBER                    | ISSUE            |  |
| 845-ENG-MASTER                    | 1                |  |