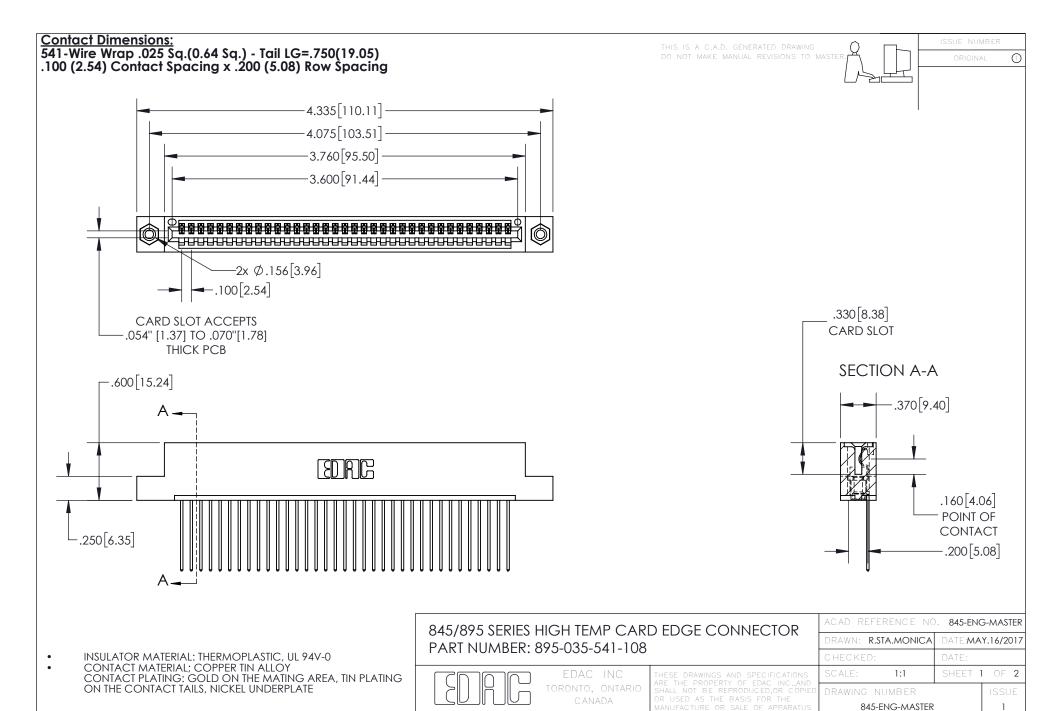

## 845/895 SERIES HIGH TEMP CARD EDGE CONNECTOR CONTACT CODE 555,556,558,559,560 DIMENSIONS

YOUR CONNECTION TO QUALITY & SERVICE

Contact Code 559

|   | ACAD REFERENCE NO. 845-ENG-MASTER |                  |  |
|---|-----------------------------------|------------------|--|
|   | DRAWN: R.STA.MONICA               | DATE:MAY.16/2017 |  |
|   | CHECKED:                          | DATE:            |  |
|   | SCALE: 1:1                        | SHEET 2 OF 2     |  |
| D | DRAWING NUMBER                    | ISSUE            |  |