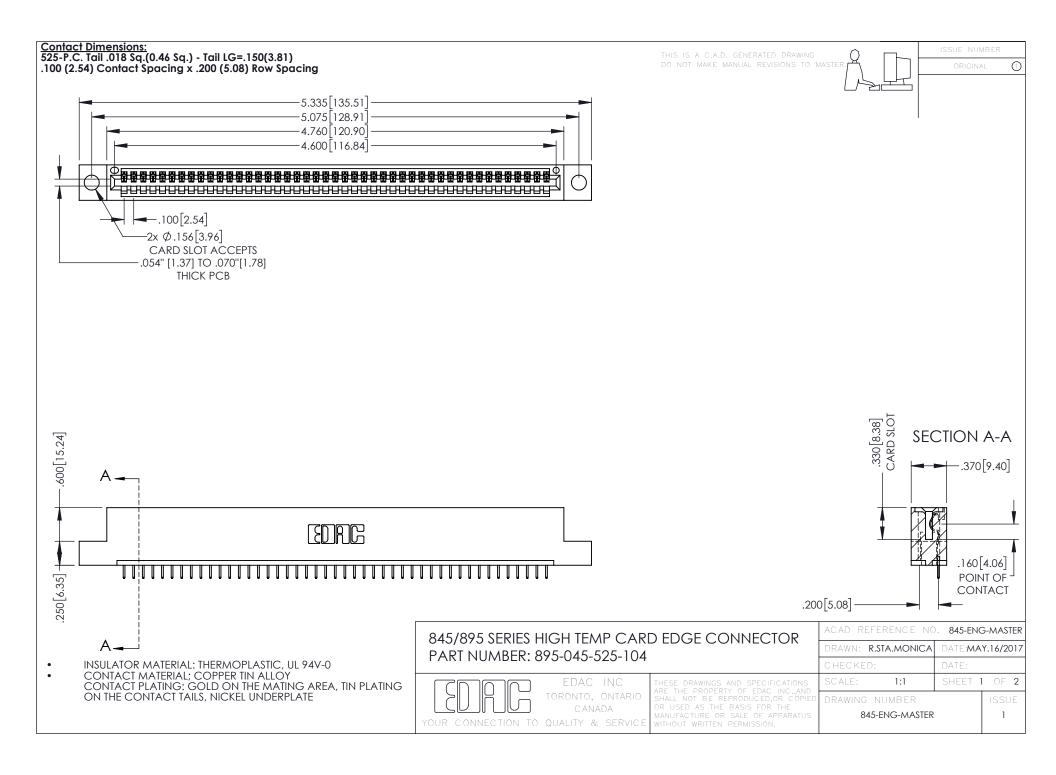

- INSULATOR MATERIAL: THERMOPLASTIC POLYESTER, UL 94V-0 DAP MATERIAL AVAILABLE UPON REQUEST
- CONTACT MATERIAL; COPPER ALLOY

**Contact Code 558** 

CONTACT PLATING: GOLD ON THE MATING AREA, TIN PLATING ON THE CONTACT TAILS, NICKEL UNDERPLATE

## 845/895 SERIES HIGH TEMP CARD EDGE CONNECTOR CONTACT CODE 555,556,558,559,560 DIMENSIONS

YOUR CONNECTION TO QUALITY & SERVICE

Contact Code 559

|   | ACAD REFERENCE NO   | . 845-ENG-MASTER |
|---|---------------------|------------------|
|   | DRAWN: R.STA.MONICA | DATE:MAY.16/2017 |
|   | CHECKED:            | DATE:            |
|   | SCALE: 1:1          | SHEET 2 OF 2     |
| D | DRAWING NUMBER      | ISSUE            |

Contact Code 560

845-ENG-MASTER