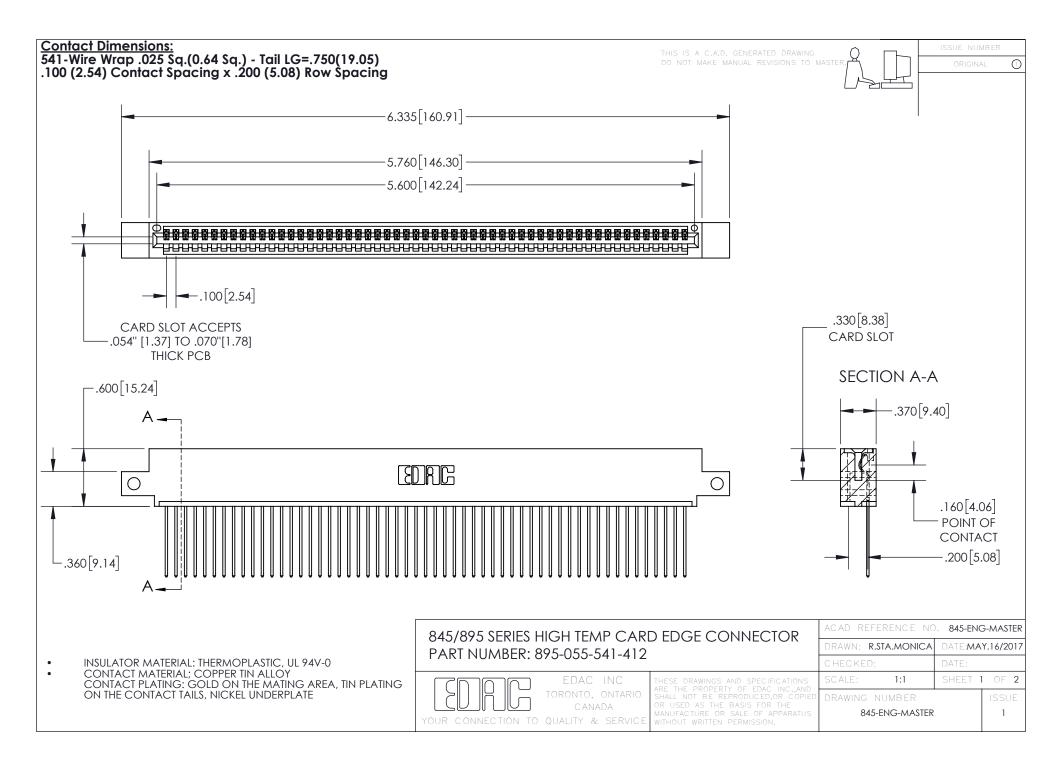

INSULATOR MATERIAL: THERMOPLASTIC POLYESTER, UL 94V-0 DAP MATERIAL AVAILABLE UPON REQUEST

**Contact Code 558** 

CONTACT MATERIAL; COPPER ALLOY CONTACT PLATING: GOLD ON THE MATING AREA, TIN PLATING ON THE CONTACT TAILS, NICKEL UNDERPLATE

## 845/895 SERIES HIGH TEMP CARD EDGE CONNECTOR CONTACT CODE 555,556,558,559,560 DIMENSIONS

YOUR CONNECTION TO QUALITY & SERVICE

Contact Code 559

|   | ACAD REFERENCE NO. 845-ENG-MASTER |                  |  |
|---|-----------------------------------|------------------|--|
|   | DRAWN: R.STA.MONICA               | DATE:MAY.16/2017 |  |
|   | CHECKED:                          | DATE:            |  |
|   | SCALE: 1:1                        | SHEET 2 OF 2     |  |
| D | DRAWING NUMBER                    | ISSUE            |  |

Contact Code 560

845-ENG-MASTER