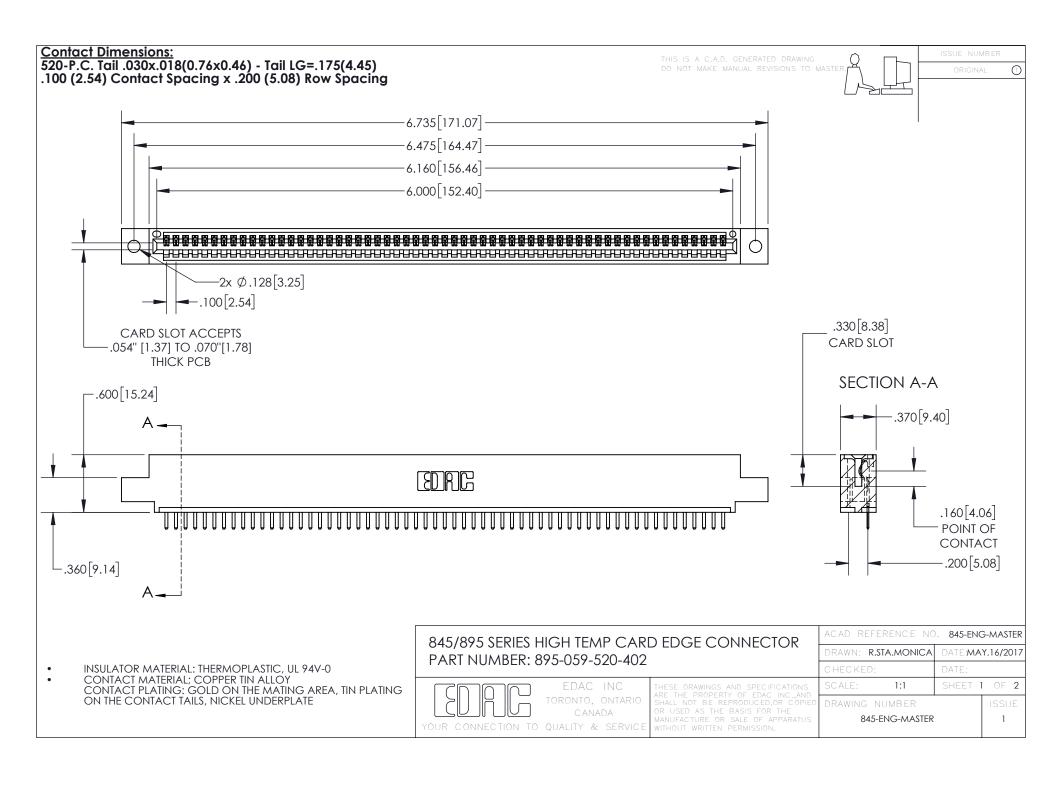

## 845/895 SERIES HIGH TEMP CARD EDGE CONNECTOR CONTACT CODE 555,556,558,559,560 DIMENSIONS

YOUR CONNECTION TO QUALITY & SERVICE

Contact Code 559

|   | ACAD REFERENCE NO. 845-ENG-MASTER |                  |  |
|---|-----------------------------------|------------------|--|
|   | DRAWN: R.STA.MONICA               | DATE:MAY.16/2017 |  |
|   | CHECKED:                          | DATE:            |  |
|   | SCALE: 1:1                        | SHEET 2 OF 2     |  |
| D | DRAWING NUMBER                    | ISSUE            |  |