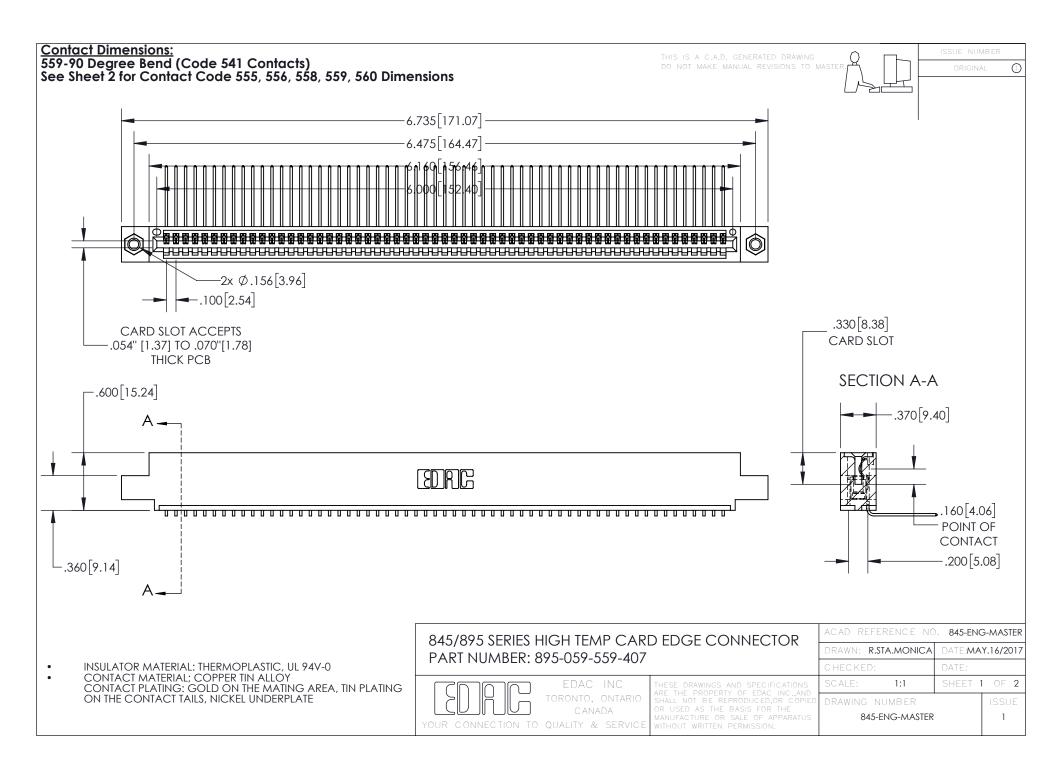

INSULATOR MATERIAL: THERMOPLASTIC POLYESTER, UL 94V-0 DAP MATERIAL AVAILABLE UPON REQUEST

**Contact Code 558** 

CONTACT MATERIAL; COPPER ALLOY CONTACT PLATING: GOLD ON THE MATING AREA, TIN PLATING ON THE CONTACT TAILS, NICKEL UNDERPLATE

## 845/895 SERIES HIGH TEMP CARD EDGE CONNECTOR CONTACT CODE 555,556,558,559,560 DIMENSIONS

YOUR CONNECTION TO QUALITY & SERVICE

Contact Code 559

|   | ACAD REFERENCE NO. 845-ENG-MASTER |                  |  |
|---|-----------------------------------|------------------|--|
|   | DRAWN: R.STA.MONICA               | DATE:MAY.16/2017 |  |
|   | CHECKED:                          | DATE:            |  |
|   | SCALE: 1:1                        | SHEET 2 OF 2     |  |
| D | DRAWING NUMBER                    | ISSUE            |  |

Contact Code 560