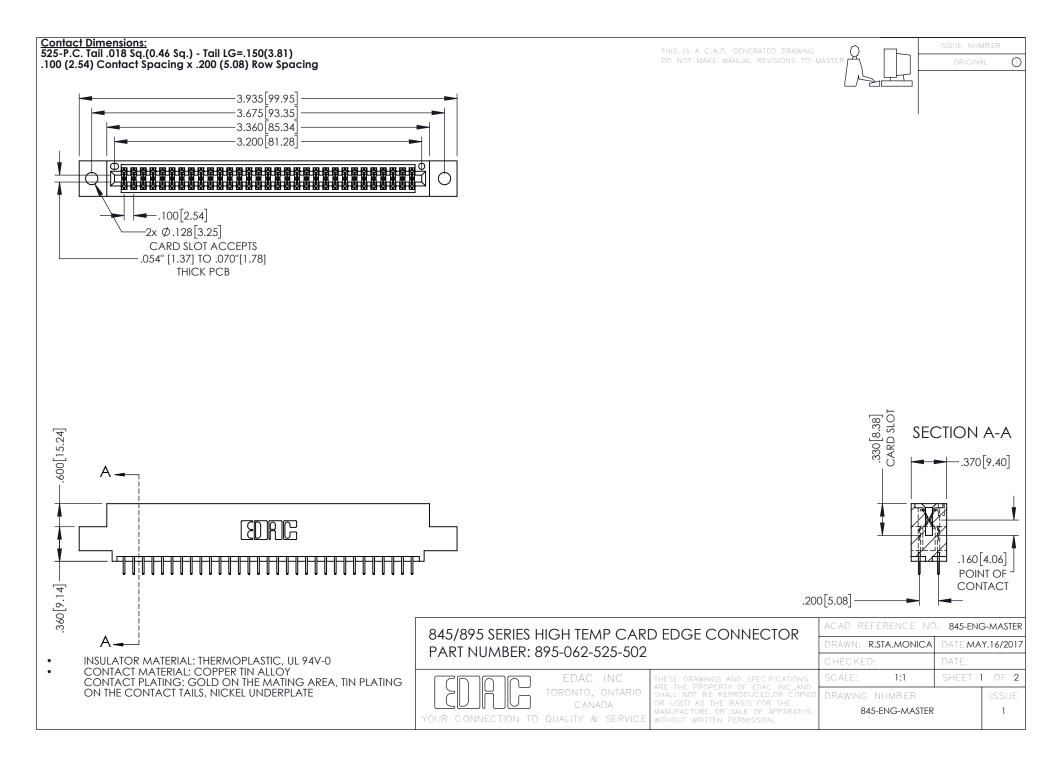

**Contact Code 558** Contact Code 559 Contact Code 560

- INSULATOR MATERIAL: THERMOPLASTIC POLYESTER, UL 94V-0 DAP MATERIAL AVAILABLE UPON REQUEST
- CONTACT MATERIAL; COPPER ALLOY

CONTACT PLATING: GOLD ON THE MATING AREA, TIN PLATING ON THE CONTACT TAILS, NICKEL UNDERPLATE

## 845/895 SERIES HIGH TEMP CARD EDGE CONNECTOR CONTACT CODE 555,556,558,559,560 DIMENSIONS

YOUR CONNECTION TO QUALITY & SERVICE

|   | ACAD REFERENCE NO. 845-ENG-MASTER |                  |
|---|-----------------------------------|------------------|
|   | DRAWN: R.STA.MONICA               | DATE:MAY.16/2017 |
|   | CHECKED:                          | DATE:            |
|   | SCALE: 1:1                        | SHEET 2 OF 2     |
| D | DRAWING NUMBER                    | ISSUE            |

845-ENG-MASTER