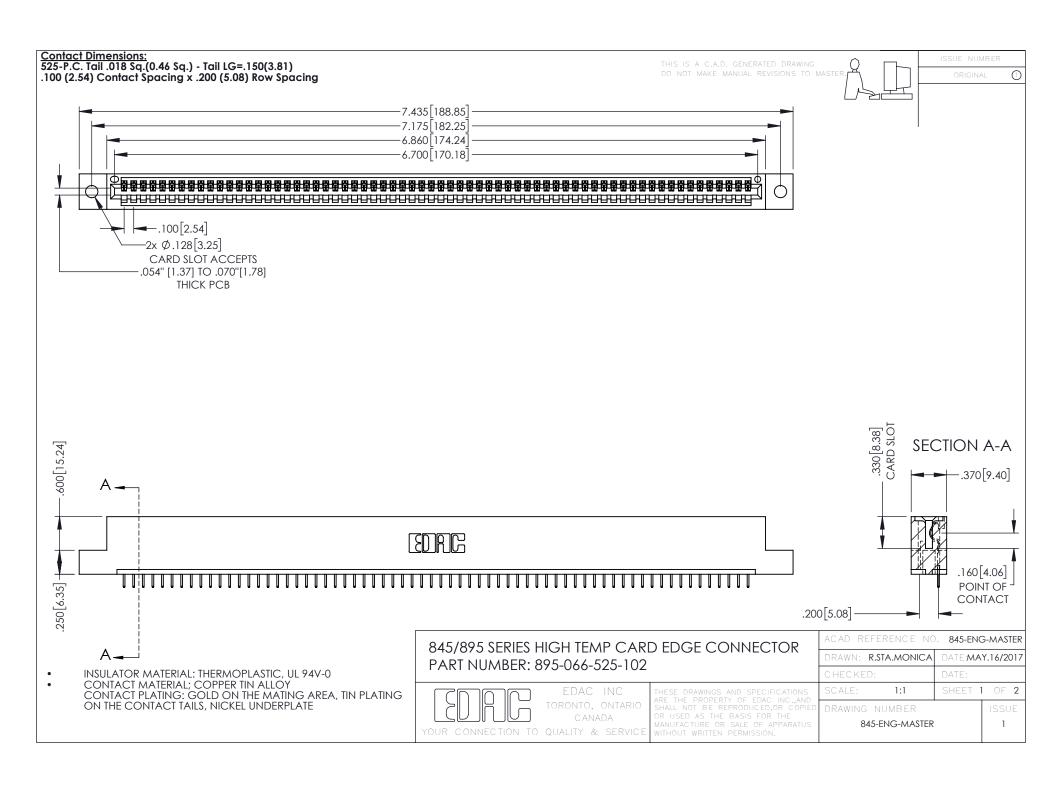

## 845/895 SERIES HIGH TEMP CARD EDGE CONNECTOR CONTACT CODE 555,556,558,559,560 DIMENSIONS

YOUR CONNECTION TO QUALITY & SERVICE

|   | ACAD REFERENCE NO. 845-ENG-MASTER |                  |
|---|-----------------------------------|------------------|
|   | DRAWN: R.STA.MONICA               | DATE:MAY.16/2017 |
|   | CHECKED:                          | DATE:            |
|   | SCALE: 1:1                        | SHEET 2 OF 2     |
| D | DRAWING NUMBER                    | ISSUE            |