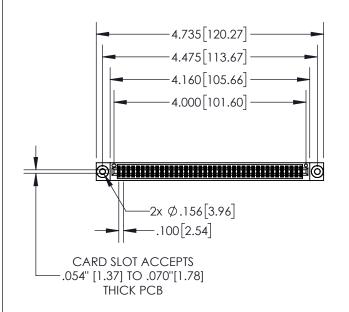

| 845/895 SER | IES HIGH TEMP  | CARD EDG | E CONNECTOR |
|-------------|----------------|----------|-------------|
| PART NUMB   | ER: 895-078-54 | 2-803    |             |

|   | ACAD REFERENCE NO. 845-ENG-MASTER |                  |  |  |  |
|---|-----------------------------------|------------------|--|--|--|
|   | DRAWN: R.STA.MONICA               | DATE:MAY.16/2017 |  |  |  |
|   | CHECKED:                          | DATE:            |  |  |  |
|   | SCALE: 1:2                        | SHEET 1 OF 2     |  |  |  |
| 0 | DRAWING NUMBER                    | ISSUE            |  |  |  |
|   | 845-ENG-MASTER                    | 1                |  |  |  |