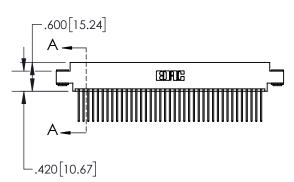

1

|            | .330[8.38]<br>CARD SLOT     |  |  |
|------------|-----------------------------|--|--|
| -          | .370[9.40]                  |  |  |
|            | SECTION A-A                 |  |  |
|            | <br>                        |  |  |
| .150 [3.8] | .160[4.06] POINT OF CONTACT |  |  |
| _          | 200[5.08]                   |  |  |

## 845/895 SERIES HIGH TEMP CARD EDGE CONNECTOR CONTACT CODE 555,556,558,559,560 DIMENSIONS

YOUR CONNECTION TO QUALITY & SERVICE

|   | ACAD REFERENCE NO   | . 845-ENG-MASTER |  |
|---|---------------------|------------------|--|
|   | DRAWN: R.STA.MONICA | DATE:MAY.16/2017 |  |
|   | CHECKED:            | DATE:            |  |
|   | SCALE: 1:1          | SHEET 2 OF 2     |  |
| D | DRAWING NUMBER      | ISSUE            |  |