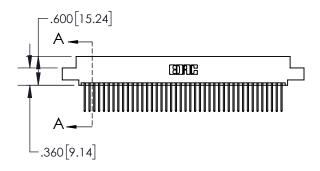

1

| .330[8.38]<br>CARD SLOT |                                   |  |  |
|-------------------------|-----------------------------------|--|--|
| -                       | .370[9.40]                        |  |  |
|                         | SECTION A-A                       |  |  |
| .150 [3.8]              | .160[4.06]<br>POINT OF<br>CONTACT |  |  |
| -                       | 200[5.08]                         |  |  |

## 845/895 SERIES HIGH TEMP CARD EDGE CONNECTOR CONTACT CODE 555,556,558,559,560 DIMENSIONS

YOUR CONNECTION TO QUALITY & SERVICE

|   | ACAD REFERENCE NO. 845-ENG-MASTER |                  |  |  |
|---|-----------------------------------|------------------|--|--|
|   | DRAWN: R.STA.MONICA               | DATE:MAY.16/2017 |  |  |
|   | CHECKED:                          | DATE:            |  |  |
|   | SCALE: 1:1                        | SHEET 2 OF 2     |  |  |
| D | DRAWING NUMBER                    | ISSUE            |  |  |