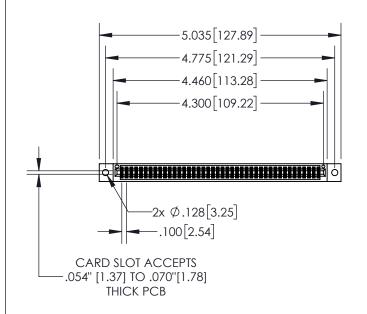

| 845/895 SERIES HIGH TEMP CARD EDGE CONNECTOR |
|----------------------------------------------|
| PART NUMBER: 895-084-540-502                 |

| ACAD REFERENCE NO. 845-ENG-MASTER |                  |      |  |  |
|-----------------------------------|------------------|------|--|--|
| DRAWN: R.STA.MONICA               | DATE:MAY.16/2017 |      |  |  |
| CHECKED:                          | DATE:            |      |  |  |
| SCALE: 1:2                        | SHEET 1          | OF 2 |  |  |
| DRAWING NUMBER                    | ISSUE            |      |  |  |
| 845-ENG-MASTER                    | 1                |      |  |  |