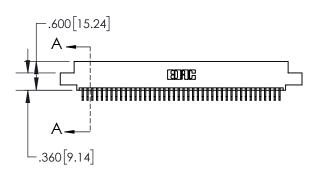

1

| .330[8.38]<br>CARD SLOT     |  |  |  |  |
|-----------------------------|--|--|--|--|
| 370[9.40]<br>SECTION A-A    |  |  |  |  |
| .160[4.06] POINT OF CONTACT |  |  |  |  |
| 200[5.08]                   |  |  |  |  |