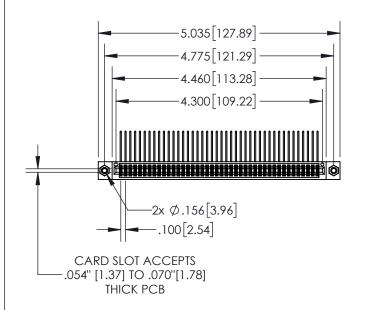

| 845/895 SERIES HIGH TEMP CARD EDGE CONNECTOR |
|----------------------------------------------|
| PART NUMBER: 895-084-559-508                 |

|   | None Herentoe He    | . 010 1110      | J IVIJ KOTEK |
|---|---------------------|-----------------|--------------|
|   | DRAWN: R.STA.MONICA | DATE: <b>MA</b> | Y.16/2017    |
|   | CHECKED:            | DATE:           |              |
|   | SCALE: 1:2          | SHEET 1         | OF 2         |
| ) | DRAWING NUMBER      |                 | ISSUE        |
|   | 845-ENG-MASTER      |                 | 1            |

**Contact Dimensions:** 

559-90 Degree Bend (Code 541 Contacts) See Sheet 2 for Contact Code 555, 556, 558, 559, 560 Dimensions

- INSULATOR MATERIAL: THERMOPLASTIC, UL 94V-0
- CONTACT MATERIAL; COPPER TIN ALLOY CONTACT PLATING: GOLD ON THE MATING AREA, TIN PLATING ON THE CONTACT TAILS, NICKEL UNDERPLATE

ACAD REFERENCE NO 845-ENG-MASTER

- INSULATOR MATERIAL: THERMOPLASTIC POLYESTER, UL 94V-0 DAP MATERIAL AVAILABLE UPON REQUEST
- CONTACT MATERIAL; COPPER ALLOY

CONTACT PLATING: GOLD ON THE MATING AREA, TIN PLATING ON THE CONTACT TAILS, NICKEL UNDERPLATE