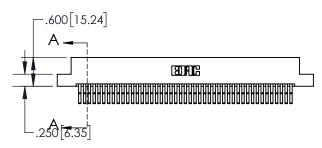

| TER. |  |
|------|--|
|      |  |

| .330[8.38]<br>CARD SLOT     |  |  |  |  |
|-----------------------------|--|--|--|--|
| 370[9.40]<br>SECTION A-A    |  |  |  |  |
| .160[4.06] POINT OF CONTACT |  |  |  |  |
| 200[5.08]                   |  |  |  |  |

## 845/895 SERIES HIGH TEMP CARD EDGE CONNECTOR CONTACT CODE 555,556,558,559,560 DIMENSIONS

YOUR CONNECTION TO QUALITY & SERVICE

|   | ACAD REFERENCE NO   | . 845-ENG-MASTER |
|---|---------------------|------------------|
|   | DRAWN: R.STA.MONICA | DATE:MAY.16/2017 |
|   | CHECKED:            | DATE:            |
|   | SCALE: 1:1          | SHEET 2 OF 2     |
| D | DRAWING NUMBER      | ISSUE            |