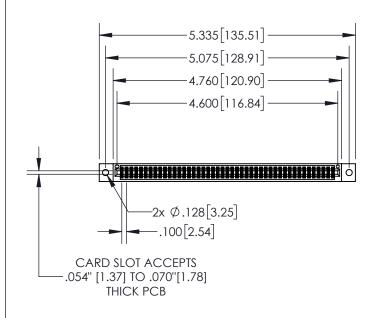

## **Contact Dimensions:**

560-Extender Board Bend (Code 523 Contacts) See Sheet 2 for Contact Code 555, 556, 558, 559, 560 Dimensions

- 845/895 SERIES HIGH TEMP CARD EDGE CONNECTOR PART NUMBER: 895-090-560-202 INSULATOR MATERIAL: THERMOPLASTIC, UL 94V-0
- CONTACT MATERIAL; COPPER TIN ALLOY
  CONTACT PLATING: GOLD ON THE MATING AREA, TIN PLATING
  ON THE CONTACT TAILS, NICKEL UNDERPLATE

ACAD REFERENCE NO. 845-ENG-MASTER

DATE:MAY.16/2017

SHEET 1 OF 2

DRAWN: R.STA.MONICA

| LIV. C    | 73-070-360-202    |                                                                     | CHECKED | ):           |  |
|-----------|-------------------|---------------------------------------------------------------------|---------|--------------|--|
| $\bigcap$ | EDAC INC          | THESE DRAWINGS AND SPECIFICATIONS ARE THE PROPERTY OF EDAC INC.,AND | SCALE:  | 1:2          |  |
|           |                   | SHALL NOT BE REPRODUCED,OR COPIED                                   | DRAWING | NUMBER       |  |
|           | CANADA            | OR USED AS THE BASIS FOR THE<br>MANUFACTURE OR SALE OF APPARATUS    | 84      | 5-ENG-MASTER |  |
| OT NO     | QUALITY & SERVICE | WITHOUT WRITTEN PERMISSION.                                         | ĺ       |              |  |