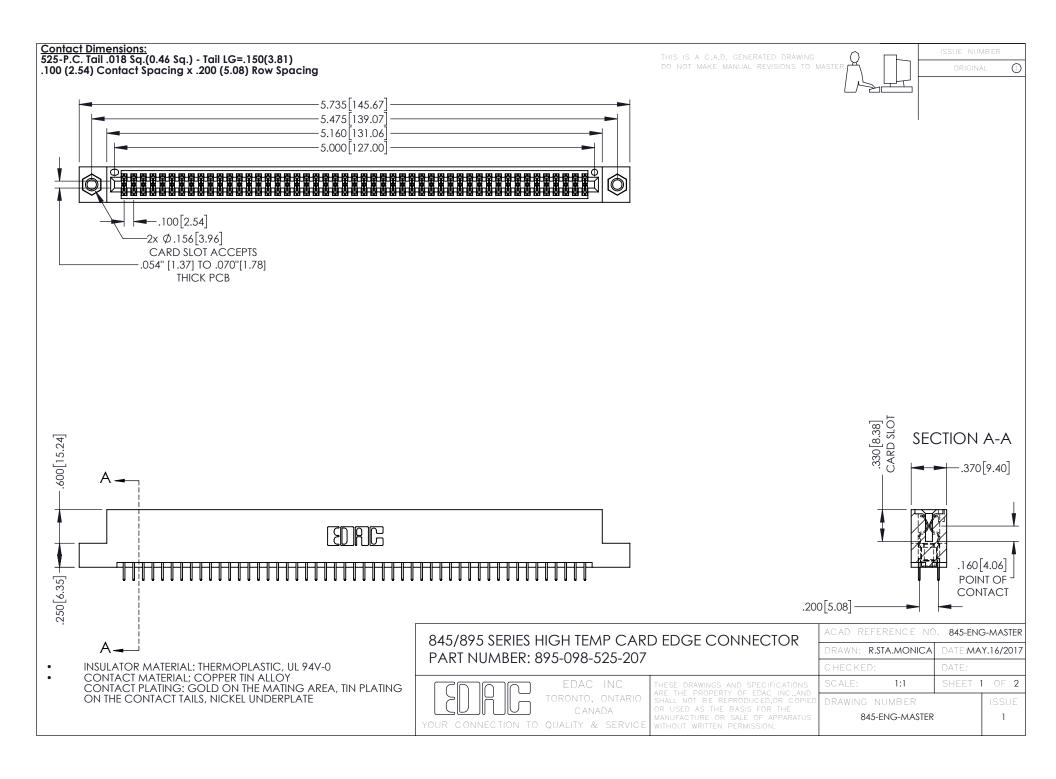

## 845/895 SERIES HIGH TEMP CARD EDGE CONNECTOR CONTACT CODE 555,556,558,559,560 DIMENSIONS

YOUR CONNECTION TO QUALITY & SERVICE

Contact Code 559

|   | ACAD REFERENCE NO   | . 845-ENG-MASTER |
|---|---------------------|------------------|
|   | DRAWN: R.STA.MONICA | DATE:MAY.16/2017 |
|   | CHECKED:            | DATE:            |
|   | SCALE: 1:1          | SHEET 2 OF 2     |
| D | DRAWING NUMBER      | ISSUE            |