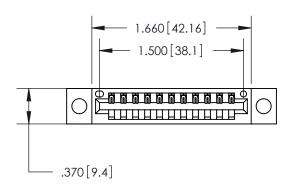

<u>Contact Dimensions:</u> 541-Wire Wrap .025 Sq. (0.64 Sq.) - Tail LG. =.750 (19.05) .125 (3.18) Contact Spacing x .250 (6.35) Row Spacing

THIS IS A C.A.D. GENERATED DRAWING DO NOT MAKE MANUAL REVISIONS TO MASTER.

ISSUE NUMBER ORIGINAL

INSULATOR MATERIAL: THERMOPLASTIC POLYESTER, UL 94V-0 CONTACT MATERIAL; COPPER, NICKEL, TIN ALLOY CA-725 CONTACT PLATING: GOLD ON THE MATING AREA, TIN-LEAD

ON THE CONTACT TAILS, NICKEL UNDERPLATE

846/896 SERIES HIGH TEMP CARD EDGE CONNECTOR PART NUMBER: 896-011-541-604

YOUR CONNECTION TO QUALITY & SERVICE

**EDAC INC** TORONTO, ONTARIO CANADA

THESE DRAWINGS AND SPECIFICATIONS ARE THE PROPERTY OF EDAC INC., AND SHALL NOT BE REPRODUCED, OR COPIED OR USED AS THE BASIS FOR THE MANUFACTURE OR SALE OF APPARATUS WITHOUT WRITTEN PERMISSION.