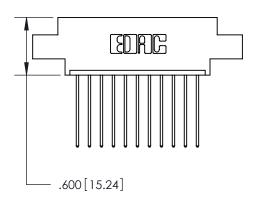

Card Slot Accepts .054 [1.37] to .070 [1.78] Thick P.C. Board .330 [8.38] Card Slot .160 [4.07] Point of Contact -

THIS IS A C.A.D. GENERATED DRAWING DO NOT MAKE MANUAL REVISIONS TO MASTER.

ISSUE NUMBER

.165[4.19]

.375 [9.54]

ORIGINAL

1

.060 [1.52] .125(3.18) to .210(5.33) **Outside Tails** .125(3.18) to .210(5.33) **Outside Tails** 

**Contact Code 560** 

INSULATOR MATERIAL: THERMOPLASTIC POLYESTER, UL 94V-0 CONTACT MATERIAL; COPPER, NICKEL, TIN ALLOY CA-725 CONTACT PLATING: GOLD ON THE MATING AREA, TIN-LEAD ON THE CONTACT TAILS, NICKEL UNDERPLATE