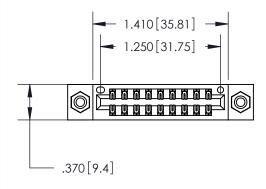

Contact Dimensions: 522-P.C. Tail .025 Sq. (0.64 Sq.) - Tail LG. =.440 (11.18) .125 (3.18) Contact Spacing x .250 (6.35) Row Spacing

THIS IS A C.A.D. GENERATED DRAWING DO NOT MAKE MANUAL REVISIONS TO MASTER.

ISSUE NUMBER

ORIGINAL

1

- INSULATOR MATERIAL: THERMOPLASTIC POLYESTER, UL 94V-0 CONTACT MATERIAL; COPPER, NICKEL, TIN ALLOY CA-725
- CONTACT PLATING: GOLD ON THE MATING AREA, TIN-LEAD ON THE CONTACT TAILS, NICKEL UNDERPLATE

846/896 SERIES HIGH TEMP CARD EDGE CONNECTOR PART NUMBER: 896-018-522-208 **EDAC INC** 

TORONTO, ONTARIO CANADA

ARE THE PROPERTY OF EDAC INC.,AND SHALL NOT BE REPRODUCED, OR COPIED OR USED AS THE BASIS FOR THE MANUFACTURE OR SALE OF APPARATUS WITHOUT WRITTEN PERMISSION.