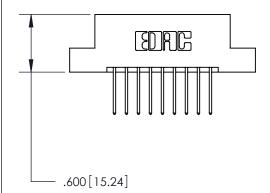

**Contact Code 558** 

## 846/896 SERIES HIGH TEMP CARD EDGE CONNECTOR CONTACT CODE 555,556,558,559,560 DIMENSIONS

.150 [3.81]

YOUR CONNECTION TO QUALITY & SERVICE

**Contact Code 559** 

**EDAC INC** TORONTO, ONTARIO CANADA

THESE DRAWINGS AND SPECIFICATIONS ARE THE PROPERTY OF EDAC INC.,AND SHALL NOT BE REPRODUCED, OR COPIED OR USED AS THE BASIS FOR THE MANUFACTURE OR SALE OF APPARATUS WITHOUT WRITTEN PERMISSION.