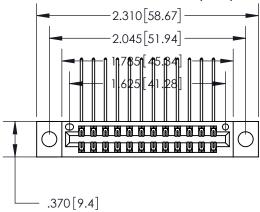

<u>Contact Dimensions:</u> 559-90 Degree Bend (Code 541 Contacts) See Sheet 2 for Contact Code 555, 556, 558, 559, 560 Dimensions

INSULATOR MATERIAL: THERMOPLASTIC POLYESTER, UL 94V-0 CONTACT MATERIAL; COPPER, NICKEL, TIN ALLOY CA-725 CONTACT PLATING: GOLD ON THE MATING AREA, TIN-LEAD ON THE CONTACT TAILS, NICKEL UNDERPLATE

THIS IS A C.A.D. GENERATED DRAWING DO NOT MAKE MANUAL REVISIONS TO MASTER.

ISSUE NUMBER

846/896 SERIES HIGH TEMP CARD EDGE CONNECTOR PART NUMBER: 896-024-559-804

**EDAC INC** TORONTO, ONTARIO CANADA

THESE DRAWINGS AND SPECIFICATIONS ARE THE PROPERTY OF EDAC INC.,AND SHALL NOT BE REPRODUCED, OR COPIED OR USED AS THE BASIS FOR THE MANUFACTURE OR SALE OF APPARATUS WITHOUT WRITTEN PERMISSION.