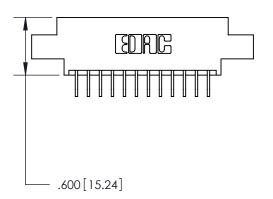

<u>Contact Dimensions:</u> 559-90 Degree Bend (Code 541 Contacts) See Sheet 2 for Contact Code 555, 556, 558, 559, 560 Dimensions

INSULATOR MATERIAL: THERMOPLASTIC POLYESTER, UL 94V-0 CONTACT MATERIAL; COPPER, NICKEL, TIN ALLOY CA-725 CONTACT PLATING: GOLD ON THE MATING AREA, TIN-LEAD ON THE CONTACT TAILS, NICKEL UNDERPLATE

THIS IS A C.A.D. GENERATED DRAWING DO NOT MAKE MANUAL REVISIONS TO MASTER.

ISSUE NUMBER

846/896 SERIES HIGH TEMP CARD EDGE CONNECTOR PART NUMBER: 896-024-559-804

**EDAC INC** TORONTO, ONTARIO CANADA

THESE DRAWINGS AND SPECIFICATIONS ARE THE PROPERTY OF EDAC INC.,AND SHALL NOT BE REPRODUCED, OR COPIED OR USED AS THE BASIS FOR THE MANUFACTURE OR SALE OF APPARATUS WITHOUT WRITTEN PERMISSION.