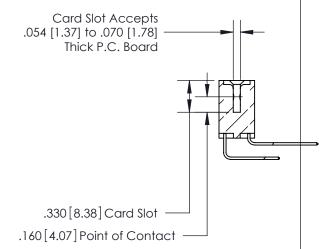

**Contact Code 560** 

INSULATOR MATERIAL: THERMOPLASTIC POLYESTER, UL 94V-0 CONTACT MATERIAL; COPPER, NICKEL, TIN ALLOY CA-725 CONTACT PLATING: GOLD ON THE MATING AREA, TIN-LEAD ON THE CONTACT TAILS, NICKEL UNDERPLATE

**Contact Code 558** 

## 846/896 SERIES HIGH TEMP CARD EDGE CONNECTOR CONTACT CODE 555,556,558,559,560 DIMENSIONS

.150 [3.81]

YOUR CONNECTION TO QUALITY & SERVICE

**Contact Code 559** 

**EDAC INC** TORONTO, ONTARIO CANADA

THESE DRAWINGS AND SPECIFICATIONS ARE THE PROPERTY OF EDAC INC.,AND SHALL NOT BE REPRODUCED, OR COPIED OR USED AS THE BASIS FOR THE MANUFACTURE OR SALE OF APPARATUS WITHOUT WRITTEN PERMISSION.