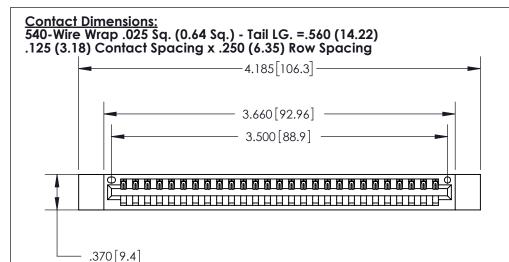

THIS IS A C.A.D. GENERATED DRAWING DO NOT MAKE MANUAL REVISIONS TO MASTER.

ISSUE NUMBER

ORIGINAL

(1)

Card Slot Accepts .054 [1.37] to .070 [1.78] Thick P.C. Board .330 [8.38] Card Slot .160 [4.07] Point of Contact

ACAD REFERENCE NO.

EDRG .600 [15.24]

ON THE CONTACT TAILS, NICKEL UNDERPLATE

INSULATOR MATERIAL: THERMOPLASTIC POLYESTER, UL 94V-0 CONTACT MATERIAL; COPPER, NICKEL, TIN ALLOY CA-725 CONTACT PLATING: GOLD ON THE MATING AREA, TIN-LEAD

846/896 SERIES HIGH TEMP CARD EDGE CONNECTOR PART NUMBER: 896-027-540-612

YOUR CONNECTION TO QUALITY & SERVICE

**EDAC INC** TORONTO, ONTARIO CANADA

THESE DRAWINGS AND SPECIFICATIONS ARE THE PROPERTY OF EDAC INC.,AND SHALL NOT BE REPRODUCED, OR COPIED OR USED AS THE BASIS FOR THE MANUFACTURE OR SALE OF APPARATUS WITHOUT WRITTEN PERMISSION.