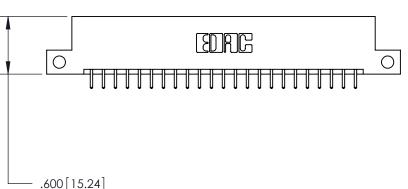

(1)

THIS IS A C.A.D. GENERATED DRAWING DO NOT MAKE MANUAL REVISIONS TO MASTER.

846/896 SERIES HIGH TEMP CARD EDGE CONNECTO PART NUMBER: 896-046-521-212

THIS IS A C.A.D. GENERATED DRAWING DO NOT MAKE MANUAL REVISIONS TO MASTER.