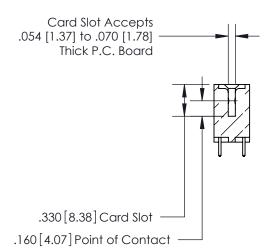

ISSUE NUMBER

.165[4.19]

.375 [9.54]

ORIGINAL

1

.060 [1.52] .125(3.18) to .210(5.33) Outside Tails .125(3.18) to .210(5.33) **Outside Tails** 

**Contact Code 560** 

INSULATOR MATERIAL: THERMOPLASTIC POLYESTER, UL 94V-0 CONTACT MATERIAL; COPPER, NICKEL, TIN ALLOY CA-725 CONTACT PLATING: GOLD ON THE MATING AREA, TIN-LEAD ON THE CONTACT TAILS, NICKEL UNDERPLATE

**Contact Code 558** 

## 846/896 SERIES HIGH TEMP CARD EDGE CONNECTOR CONTACT CODE 555,556,558,559,560 DIMENSIONS

.150 [3.81]

YOUR CONNECTION TO QUALITY & SERVICE

**Contact Code 559** 

**EDAC INC** TORONTO, ONTARIO CANADA

THESE DRAWINGS AND SPECIFICATIONS ARE THE PROPERTY OF EDAC INC.,AND SHALL NOT BE REPRODUCED, OR COPIED OR USED AS THE BASIS FOR THE MANUFACTURE OR SALE OF APPARATUS WITHOUT WRITTEN PERMISSION.