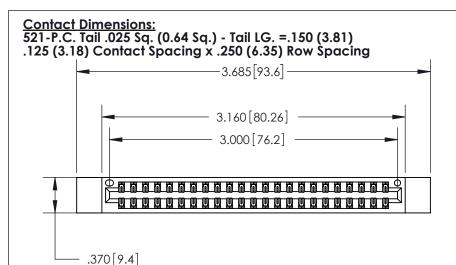

(1)

THIS IS A C.A.D. GENERATED DRAWING DO NOT MAKE MANUAL REVISIONS TO MASTER.

846/896 SERIES HIGH TEMP CARD EDGE CONNECTO PART NUMBER: 896-046-521-212

THIS IS A C.A.D. GENERATED DRAWING DO NOT MAKE MANUAL REVISIONS TO MASTER.