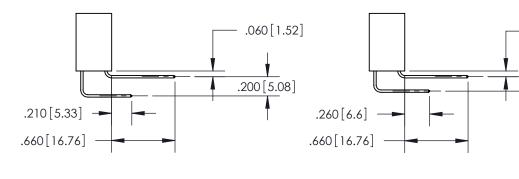

THIS IS A C.A.D. GENERATED DRAWING DO NOT MAKE MANUAL REVISIONS TO MASTER.

ISSUE NUMBER

.165[4.19]

ORIGINAL

1

.060 [1.52] .150 [3.81] .125(3.18) to .210(5.33)

.375 [9.54] .125(3.18) to .210(5.33)

**Contact Code 558** 

**Contact Code 559** 

**Contact Code 560** 

INSULATOR MATERIAL: THERMOPLASTIC POLYESTER, UL 94V-0 CONTACT MATERIAL; COPPER, NICKEL, TIN ALLOY CA-725 CONTACT PLATING: GOLD ON THE MATING AREA, TIN-LEAD ON THE CONTACT TAILS, NICKEL UNDERPLATE

## 846/896 SERIES HIGH TEMP CARD EDGE CONNECTOR CONTACT CODE 555,556,558,559,560 DIMENSIONS

YOUR CONNECTION TO QUALITY & SERVICE

**EDAC INC** TORONTO, ONTARIO CANADA

THESE DRAWINGS AND SPECIFICATIONS ARE THE PROPERTY OF EDAC INC.,AND SHALL NOT BE REPRODUCED, OR COPIED OR USED AS THE BASIS FOR THE MANUFACTURE OR SALE OF APPARATUS WITHOUT WRITTEN PERMISSION.

**Outside Tails** 

**Outside Tails** 

| ACAD REFERENCE NO. |       | 846-ENG-MASTER   |        |
|--------------------|-------|------------------|--------|
| DRAWN:             | J.LEE | DATE: APR. 22/09 |        |
| CHECKED:           |       | DATE:            |        |
| SCALE:             | 1:1   | SHEET            | 2 OF 2 |
| DRAWING N          | UMBER |                  | ISSUE  |