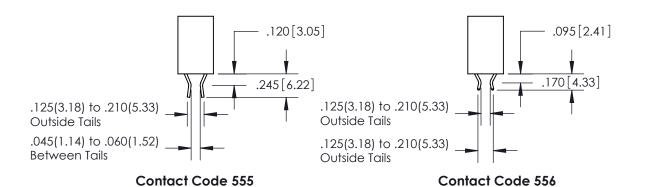

**Contact Code 559** 

**Contact Code 560** 

INSULATOR MATERIAL: THERMOPLASTIC POLYESTER, UL 94V-0 CONTACT MATERIAL; COPPER, NICKEL, TIN ALLOY CA-725 CONTACT PLATING: GOLD ON THE MATING AREA, TIN-LEAD ON THE CONTACT TAILS, NICKEL UNDERPLATE

## 846/896 SERIES HIGH TEMP CARD EDGE CONNECTOR CONTACT CODE 555,556,558,559,560 DIMENSIONS

YOUR CONNECTION TO QUALITY & SERVICE

**EDAC INC** TORONTO, ONTARIO CANADA

THESE DRAWINGS AND SPECIFICATIONS ARE THE PROPERTY OF EDAC INC.,AND SHALL NOT BE REPRODUCED, OR COPIED OR USED AS THE BASIS FOR THE MANUFACTURE OR SALE OF APPARATUS WITHOUT WRITTEN PERMISSION.

**Outside Tails** 

**Outside Tails** 

| ACAD REFERENCE NO. |       | 846-ENG-MASTER   |        |
|--------------------|-------|------------------|--------|
| DRAWN:             | J.LEE | DATE: APR. 22/09 |        |
| CHECKED:           |       | DATE:            |        |
| SCALE:             | 1:1   | SHEET            | 2 OF 2 |
| DRAWING N          | UMBER |                  | ISSUE  |