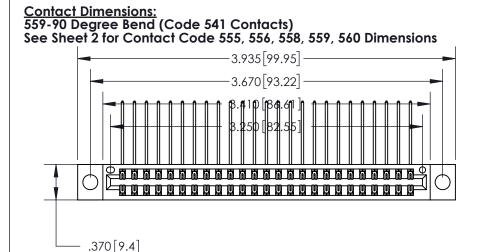

INSULATOR MATERIAL: THERMOPLASTIC POLYESTER, UL 94V-0 CONTACT MATERIAL; COPPER, NICKEL, TIN ALLOY CA-725

CONTACT PLATING: GOLD ON THE MATING AREA, TIN-LEAD

ON THE CONTACT TAILS, NICKEL UNDERPLATE

846/896 SERIES HIGH TEMP CARD EDGE CONNECTOR PART NUMBER: 896-050-559-204

YOUR CONNECTION TO QUALITY & SERVICE

**EDAC INC** TORONTO, ONTARIO CANADA

THESE DRAWINGS AND SPECIFICATIONS ARE THE PROPERTY OF EDAC INC.,AND SHALL NOT BE REPRODUCED, OR COPIED OR USED AS THE BASIS FOR THE MANUFACTURE OR SALE OF APPARATUS WITHOUT WRITTEN PERMISSION.

| ACAD REFERENCE | NO. 846-ENG-MASTER |
|----------------|--------------------|
| DRAWN: J.LEE   | DATE: APR. 22/09   |
| CHECKED:       | DATE:              |
| SCALE: 1:1     | SHEET 1 OF 2       |
| DRAWING NUMBER | ISSUE              |
| 846-ENG-MA     | ASTER 1            |