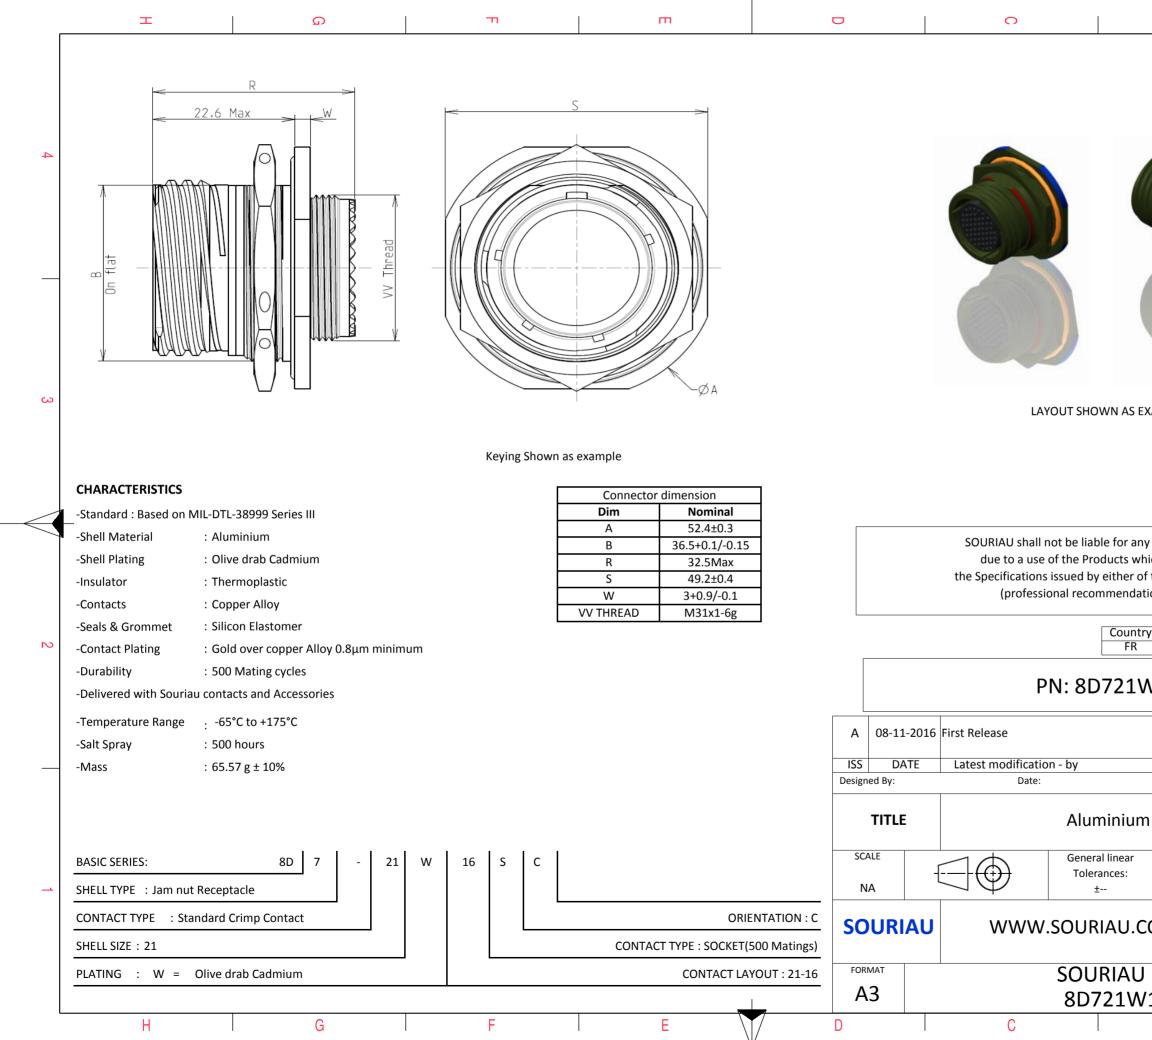

| σ                                              |                                                              | Þ      |   |  |  |  |
|------------------------------------------------|--------------------------------------------------------------|--------|---|--|--|--|
|                                                |                                                              |        |   |  |  |  |
|                                                |                                                              |        |   |  |  |  |
|                                                |                                                              |        |   |  |  |  |
| 101                                            |                                                              |        | 4 |  |  |  |
| M Ge                                           |                                                              |        |   |  |  |  |
|                                                |                                                              |        |   |  |  |  |
|                                                |                                                              |        |   |  |  |  |
|                                                |                                                              |        |   |  |  |  |
| a ce                                           |                                                              |        |   |  |  |  |
|                                                |                                                              |        |   |  |  |  |
| S EXAMPLE                                      |                                                              |        | 3 |  |  |  |
|                                                |                                                              |        |   |  |  |  |
|                                                |                                                              |        |   |  |  |  |
|                                                | h, ox do es                                                  | ]      |   |  |  |  |
| any non-conformits<br>which does not co        | mply with                                                    |        |   |  |  |  |
| er of the Parties or l<br>Idation, technical n |                                                              |        |   |  |  |  |
| intry Jurisc                                   |                                                              |        |   |  |  |  |
|                                                | Not Listed                                                   |        | 2 |  |  |  |
| 1W16SC                                         |                                                              |        | _ |  |  |  |
|                                                |                                                              |        |   |  |  |  |
|                                                | CUSTOMER DF                                                  | MOD N° |   |  |  |  |
| um Recentac                                    | e 8D series                                                  |        |   |  |  |  |
|                                                | n Receptacle 8D series                                       |        |   |  |  |  |
| ar                                             | NPRDS / PROJECT<br><b>859</b>                                |        |   |  |  |  |
| This document is the property of SOURIAU       |                                                              |        |   |  |  |  |
| I.COM                                          | it must not be reproduced or communicated without permission |        |   |  |  |  |
| U DRG N°                                       |                                                              |        |   |  |  |  |
| W16SC-C                                        |                                                              | 1/2    | J |  |  |  |
| -                                              | ·                                                            |        |   |  |  |  |

| r          | Ξ                                                                                                                                                                                                                                  | ۵                                                                                                                                                                                                                                                                                                                                                                                                                                                                                                                                                                                                                                                                                                                                                                                                                                                                                                                                                                                                                                                                                                                                                                                                                                                                                                                                                                                                                                                                                                                                                                                                                                                                                                                                                                                                                                                                                                                                                                                                                                                                                                                                | п                                      | m | D                                      | 0                                                                                      |                                                 |
|------------|------------------------------------------------------------------------------------------------------------------------------------------------------------------------------------------------------------------------------------|----------------------------------------------------------------------------------------------------------------------------------------------------------------------------------------------------------------------------------------------------------------------------------------------------------------------------------------------------------------------------------------------------------------------------------------------------------------------------------------------------------------------------------------------------------------------------------------------------------------------------------------------------------------------------------------------------------------------------------------------------------------------------------------------------------------------------------------------------------------------------------------------------------------------------------------------------------------------------------------------------------------------------------------------------------------------------------------------------------------------------------------------------------------------------------------------------------------------------------------------------------------------------------------------------------------------------------------------------------------------------------------------------------------------------------------------------------------------------------------------------------------------------------------------------------------------------------------------------------------------------------------------------------------------------------------------------------------------------------------------------------------------------------------------------------------------------------------------------------------------------------------------------------------------------------------------------------------------------------------------------------------------------------------------------------------------------------------------------------------------------------|----------------------------------------|---|----------------------------------------|----------------------------------------------------------------------------------------|-------------------------------------------------|
|            |                                                                                                                                                                                                                                    | Contact Layout                                                                                                                                                                                                                                                                                                                                                                                                                                                                                                                                                                                                                                                                                                                                                                                                                                                                                                                                                                                                                                                                                                                                                                                                                                                                                                                                                                                                                                                                                                                                                                                                                                                                                                                                                                                                                                                                                                                                                                                                                                                                                                                   |                                        |   |                                        | Panel cutout                                                                           | 7)                                              |
| 4          | د                                                                                                                                                                                                                                  | $ \begin{array}{c} \begin{array}{c} \begin{array}{c} \begin{array}{c} \begin{array}{c} \end{array} \\ \begin{array}{c} \end{array} \\ \end{array} \\ \begin{array}{c} \end{array} \\ \end{array} \\ \end{array} \\ \end{array} \\ \begin{array}{c} \end{array} \\ \end{array} \\ \end{array} \\ \end{array} \\ \begin{array}{c} \end{array} \\ \end{array} \\ \end{array} \\ \end{array} \\ \begin{array}{c} \end{array} \\ \end{array} \\ \end{array} \\ \end{array} \\ \begin{array}{c} \end{array} \\ \end{array} \\ \end{array} \\ \end{array} \\ \end{array} \\ \end{array} \\ \begin{array}{c} \end{array} \\ \end{array} $                                                                                |                                        |   |                                        |                                                                                        |                                                 |
| ω          | Contact<br>position ID     Local       A     +.118 (3.00)       B     +.271 (6.88)       C     +.341 (8.66)       D     +.308 (7.82)       E     +.182 (4.62)       F     +.000 (0.00)       G    182 (4.62)       H    308 (7.82) | Y-axis     position<br>ID     X-axis     Y-axis       +.322 (8.18)     J    341 (8.66)     +.036 (0.9<br>+.211 (5.36)     K    271 (6.88)     +.211 (5.3<br>+.211 (5.36)      036 (0.91)     L    118 (3.00)     +.322 (8.1<br>+.038 (0.91)    118 (3.00)     +.322 (8.1<br>+.220 (7.37)      150 (3.81)     M     +.000 (0.00)     +.175 (4.4<br>+.290 (7.37)     N     +.154 (3.91)     +.062 (1.5<br>+.122 (3.1<br>+.150 (3.81)      150 (3.81)     S    154 (3.91)     +.062 (1.5<br>+.154 (3.91)     +.062 (1.5)                                                                                                                                                                                                                                                                                                                                                                                                                                                                                                                                                                                                                                                                                                                                                                                                                                                                                                                                                                                                                                                                                                                                                                                                                                                                                                                                                                                                                                                                                                                                                                                                            | 6)<br>8)<br>5)<br>7)<br>0)<br>0)<br>7) |   | Μ                                      | B 37.08+                                                                               | ninal<br>-0/-0.25                               |
| ŭ          | Shell<br>size Arrangement<br>no. Nur<br>co   21 -16                                                                                                                                                                                | mber of Size Service Contact Supersedes<br>intacts contacts I and National Na |                                        |   |                                        | ØC 38.35+                                                                              | -0.25/-0                                        |
|            |                                                                                                                                                                                                                                    |                                                                                                                                                                                                                                                                                                                                                                                                                                                                                                                                                                                                                                                                                                                                                                                                                                                                                                                                                                                                                                                                                                                                                                                                                                                                                                                                                                                                                                                                                                                                                                                                                                                                                                                                                                                                                                                                                                                                                                                                                                                                                                                                  |                                        |   |                                        | SOURIAU shall not b<br>due to a use of th<br>the Specifications issue<br>(professional | e Products whic                                 |
| N          |                                                                                                                                                                                                                                    |                                                                                                                                                                                                                                                                                                                                                                                                                                                                                                                                                                                                                                                                                                                                                                                                                                                                                                                                                                                                                                                                                                                                                                                                                                                                                                                                                                                                                                                                                                                                                                                                                                                                                                                                                                                                                                                                                                                                                                                                                                                                                                                                  |                                        |   |                                        | PN:                                                                                    | Country<br>FR<br>8D721W                         |
|            |                                                                                                                                                                                                                                    |                                                                                                                                                                                                                                                                                                                                                                                                                                                                                                                                                                                                                                                                                                                                                                                                                                                                                                                                                                                                                                                                                                                                                                                                                                                                                                                                                                                                                                                                                                                                                                                                                                                                                                                                                                                                                                                                                                                                                                                                                                                                                                                                  |                                        |   | A 08-11-20<br>ISS DATE<br>Designed By: | 016 First Release<br>Latest modification - b<br>Date:                                  | У                                               |
| _ <b>_</b> |                                                                                                                                                                                                                                    |                                                                                                                                                                                                                                                                                                                                                                                                                                                                                                                                                                                                                                                                                                                                                                                                                                                                                                                                                                                                                                                                                                                                                                                                                                                                                                                                                                                                                                                                                                                                                                                                                                                                                                                                                                                                                                                                                                                                                                                                                                                                                                                                  |                                        |   | SCALE<br>NA                            |                                                                                        | Aluminium<br>General linear<br>Tolerances:<br>± |
|            |                                                                                                                                                                                                                                    |                                                                                                                                                                                                                                                                                                                                                                                                                                                                                                                                                                                                                                                                                                                                                                                                                                                                                                                                                                                                                                                                                                                                                                                                                                                                                                                                                                                                                                                                                                                                                                                                                                                                                                                                                                                                                                                                                                                                                                                                                                                                                                                                  |                                        |   | SOURIA                                 |                                                                                        | URIAU.CO                                        |
|            | Н                                                                                                                                                                                                                                  | G                                                                                                                                                                                                                                                                                                                                                                                                                                                                                                                                                                                                                                                                                                                                                                                                                                                                                                                                                                                                                                                                                                                                                                                                                                                                                                                                                                                                                                                                                                                                                                                                                                                                                                                                                                                                                                                                                                                                                                                                                                                                                                                                | F                                      | E | A3                                     |                                                                                        | BD721W1                                         |
|            |                                                                                                                                                                                                                                    |                                                                                                                                                                                                                                                                                                                                                                                                                                                                                                                                                                                                                                                                                                                                                                                                                                                                                                                                                                                                                                                                                                                                                                                                                                                                                                                                                                                                                                                                                                                                                                                                                                                                                                                                                                                                                                                                                                                                                                                                                                                                                                                                  |                                        | \ | $\vee$                                 |                                                                                        |                                                 |