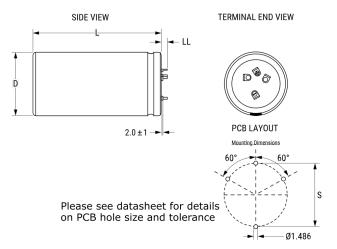

Click here for the 3D model.

| Dimensions |                    |
|------------|--------------------|
| D          | 40mm +1mm          |
| L          | 60mm +/-2mm        |
| S          | 22.5mm +/-0.1mm    |
| LL         | 5.5mm +/-1mm       |
| F          | 1.486mm +/-0.076mm |