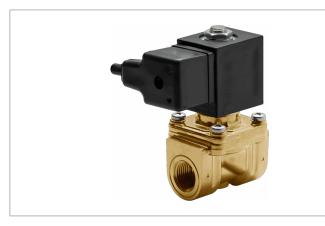

## DKSV070

Normally closed, pilot operated, 2-way solenoid valve with brass body and 3/8" connections

| Valve                |                                       |  |
|----------------------|---------------------------------------|--|
| Pipe size:           | 3/8" NPT                              |  |
| Operating pressure:  | 2–150 psi                             |  |
| Flow coefficient:    | 1.8 Cv                                |  |
| Media temperature:   | 15–280 °F                             |  |
| Ambient temperature: | 15–105 °F                             |  |
| Suggested usage:     | Air, inert gas, synthetic oils, water |  |
| Operation:           | 2-way, normally closed solenoid valve |  |
| Mechanism:           | Pilot operated                        |  |
| Manual override:     | No                                    |  |
| Pipe gender:         | Female                                |  |
| Orifice size:        | 3/8"                                  |  |
| Design pressure:     | 300 psi                               |  |
| Media viscosity:     | 12 cSt                                |  |