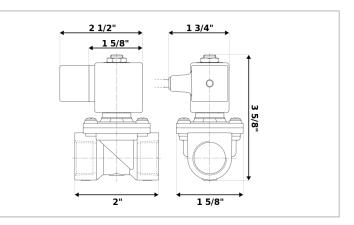

## DKSV070

Normally closed, pilot operated, 2-way solenoid valve with brass body and 3/8" connections

| Valve                |                                       |  |
|----------------------|---------------------------------------|--|
| Pipe size:           | 3/8" NPT                              |  |
| Operating pressure:  | 2–150 psi                             |  |
| Flow coefficient:    | 1.8 Cv                                |  |
| Media temperature:   | 15–280 °F                             |  |
| Ambient temperature: | 15–105 °F                             |  |
| Suggested usage:     | Air, inert gas, synthetic oils, water |  |
| Operation:           | 2-way, normally closed solenoid valve |  |
| Mechanism:           | Pilot operated                        |  |
| Manual override:     | No                                    |  |
| Pipe gender:         | Female                                |  |
| Orifice size:        | 3/8"                                  |  |
| Design pressure:     | 300 psi                               |  |
| Media viscosity:     | 12 cSt                                |  |