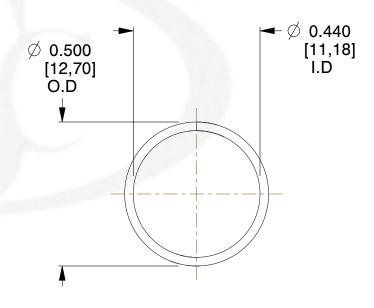

## **NOTES:**

Material : Stainless Steel
 Finish : Glod Irridite

3. Ends: Closed

4. Total Coils: 10.000

5. Sugg. Max. Deflection: 0.630 (in)6. Sugg. Max. Load: 2.300 (lbs)

7. All Drawing Dimensions are in Inches [mm]