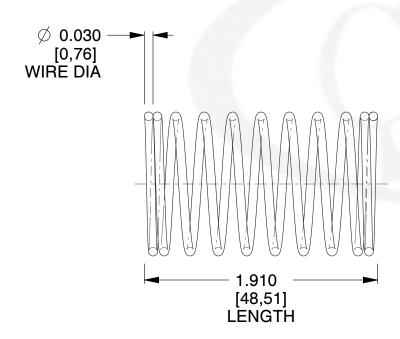

## **NOTES:**

Material : Stainless Steel
 Finish : Glod Irridite

3. Ends: Closed

4. Total Coils: 10.000

5. Sugg. Max. Deflection: 0.630 (in)6. Sugg. Max. Load: 2.300 (lbs)

7. All Drawing Dimensions are in Inches [mm]