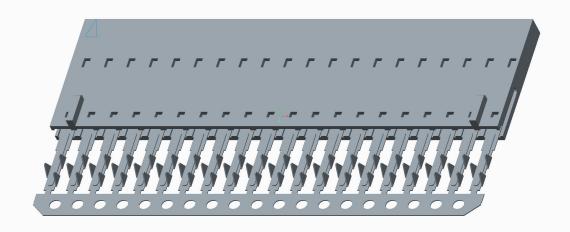

Instance:015474202

Instance:015474202

MATERIAL NO.: 015474202 | CIRCUIT SIZE : 20 | SHEET NO. THIS DRAWING CONTAINS INFORMATION THAT IS PROPRIETARY TO MOLEXINCORPORATED AND SHOULD NOT BE USED WITHOUT WRITTEN PERMISSION | 1 OF 1 A 4 | MOLEXINCORPORATED AND SHOULD NOT BE USED WITHOUT WRITTEN PERMISSION | 1 OF 1 A 4 | MOLEXINCORPORATED AND SHOULD NOT BE USED WITHOUT WRITTEN PERMISSION | 1 OF 1 A 4 | MOLEXINCORPORATED AND SHOULD NOT BE USED WITHOUT WRITTEN PERMISSION | 1 OF 1 A 4 | MOLEXINCORPORATED AND SHOULD NOT BE USED WITHOUT WRITTEN PERMISSION | 1 OF 1 A 4 | MOLEXINCORPORATED AND SHOULD NOT BE USED WITHOUT WRITTEN PERMISSION | 1 OF 1 A 4 | MOLEXINCORPORATED AND SHOULD NOT BE USED WITHOUT WRITTEN PERMISSION | 1 OF 1 A 4 | MOLEXINCORPORATED AND SHOULD NOT BE USED WITHOUT WRITTEN PERMISSION | 1 OF 1 A 4 | MOLEXINCORPORATED AND SHOULD NOT BE USED WITHOUT WRITTEN PERMISSION | 1 OF 1 A 4 | MOLEXINCORPORATED AND SHOULD NOT BE USED WITHOUT WRITTEN PERMISSION | 1 OF 1 A 4 | MOLEXINCORPORATED AND SHOULD NOT BE USED WITHOUT WRITTEN PERMISSION | 1 OF 1 A 4 | MOLEXINCORPORATED AND SHOULD NOT BE USED WITHOUT WRITTEN PERMISSION | 1 OF 1 A 4 | MOLEXINCORPORATED AND SHOULD NOT BE USED WITHOUT WRITTEN PERMISSION | 1 OF 1 A 4 | MOLEXINCORPORATED AND SHOULD NOT BE USED WITHOUT WRITTEN PERMISSION | 1 OF 1 A 4 | MOLEXINCORPORATED AND SHOULD NOT BE USED WITHOUT WRITTEN PERMISSION | 1 OF 1 A 4 | MOLEXINCORPORATED AND SHOULD NOT BE USED WITHOUT WRITTEN PERMISSION | 1 OF 1 A 4 | MOLEXINCORPORATED AND SHOULD NOT BE USED WITHOUT WRITTEN PERMISSION | 1 OF 1 A 4 | MOLEXINCORPORATED AND SHOULD NOT BE USED WITHOUT WRITTEN PERMISSION | 1 OF 1 A 4 | MOLEXINCORPORATED AND SHOULD NOT BE USED WITHOUT WRITTEN PERMISSION | 1 OF 1 A 4 | MOLEXINCORPORATED AND SHOULD NOT BE USED WITHOUT WRITTEN PERMISSION | 1 OF 1 A 4 | MOLEXINCORPORATED AND SHOULD NOT BE USED WITHOUT WRITTEN PERMISSION | 1 OF 1 A 4 | MOLEXINCORPORATED AND SHOULD NOT BE USED WITHOUT WRITTEN PERMISSION | 1 OF 1 A 4 | MOLEXINCORPORATED AND SHOULD NOT BE USED WITHOUT WRITTEN PERMISSION | 1 OF 1 A 4 | MOLEXINCORPORATED AND SH