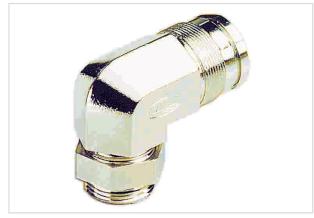

## R 15-egw

| Part number        | 09 15 000 0122                      |
|--------------------|-------------------------------------|
| Specification      | R 15-egw                            |
| HARTING eCatalogue | https://b2b.harting.com/09150000122 |

Image is for illustration purposes only. Please refer to product description.

## Identification

| Category                               | Hoods/Housings                                                                                                                                                                                             |
|----------------------------------------|------------------------------------------------------------------------------------------------------------------------------------------------------------------------------------------------------------|
| Series                                 | R 15                                                                                                                                                                                                       |
| Type of hood/housing                   | Screw mounted housing                                                                                                                                                                                      |
| Description of hood/housing            | Angled                                                                                                                                                                                                     |
|                                        |                                                                                                                                                                                                            |
| Version                                |                                                                                                                                                                                                            |
| Locking type                           | Screw locking                                                                                                                                                                                              |
|                                        |                                                                                                                                                                                                            |
| Technical characteristics              |                                                                                                                                                                                                            |
| Limiting temperature                   | -40 +125 °C                                                                                                                                                                                                |
| Degree of protection acc. to IEC 60529 | IP65                                                                                                                                                                                                       |
|                                        |                                                                                                                                                                                                            |
| Material properties                    |                                                                                                                                                                                                            |
| Material (hood/housing)                | Aluminium                                                                                                                                                                                                  |
| Material (seal)                        | NBR                                                                                                                                                                                                        |
| RoHS                                   | compliant with exemption                                                                                                                                                                                   |
| RoHS exemptions                        | 6(b) / 6(b)-II: Lead as an alloying element in aluminium containing up to 0,4 % lead by weight / Lead as an alloying element in aluminium for machining purposes with a lead content up to 0,4 % by weight |
|                                        | 6(c): Copper alloy containing up to 4 % lead by weight                                                                                                                                                     |
| ELV status                             | compliant with exemption                                                                                                                                                                                   |
| China RoHS                             | 50                                                                                                                                                                                                         |
| REACH Annex XVII substances            | No                                                                                                                                                                                                         |
| REACH ANNEX XIV substances             | No                                                                                                                                                                                                         |