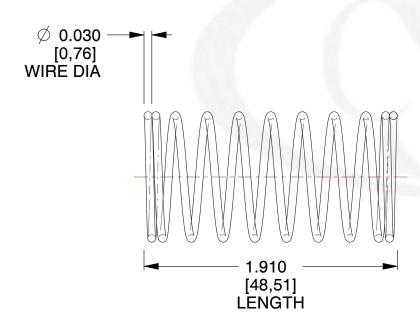

## **NOTES:**

1. Material: Music Wire 2. Finish: Glod Irridite

3. Ends: Closed

4. Total Coils: 10.000

5. Sugg. Max. Deflection: 0.360 (in) 6. Sugg. Max. Load: 2.300 (lbs)

7. All Drawing Dimensions are in Inches [mm]