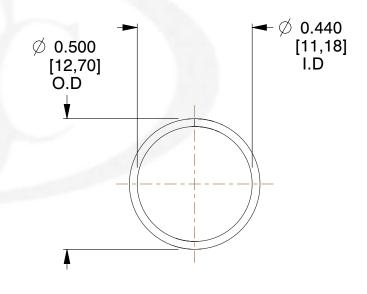

## **NOTES:**

1. Material: Music Wire 2. Finish: Glod Irridite

3. Ends: Closed

4. Total Coils: 10.000

5. Sugg. Max. Deflection: 0.360 (in) 6. Sugg. Max. Load: 2.300 (lbs)

7. All Drawing Dimensions are in Inches [mm]