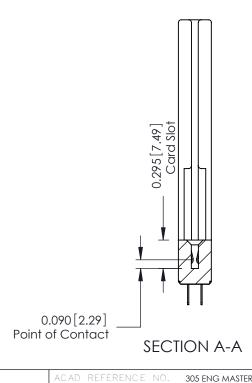

**Mounting Option Contact Detail** 520-P.C. Tail .046x.013(1.17x0.33) - Tail LG.=.213(5.41) 68-.344 (8.74) Offset Card Guides .156 [3.96] Contact Spacing x .140 [3.56] Row Spacing - 0.343[8.71] Card Slot Accepts .054 (1.37) to .070 (1.78) Thick P.C. Board -0.156[3.96] — 1.724 [43.79] — 1.870 [47.50] -2.156 54.76 -2.640 [67.06] EDRG 0.460[11.68] -2.466 62.64 305 / 315 / 355 Card Edge Connector Part Number: 305-020-520-268 **See Accompanying Page for: Mounting Options** YOUR CONNECTION TO QUALITY & SERVICE